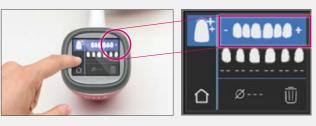

**2.** Digital simulation of possible bleaching results with the patient's photo.\*\*

<sup>\*\*)</sup> The picture material has been enlarged for better visualization.