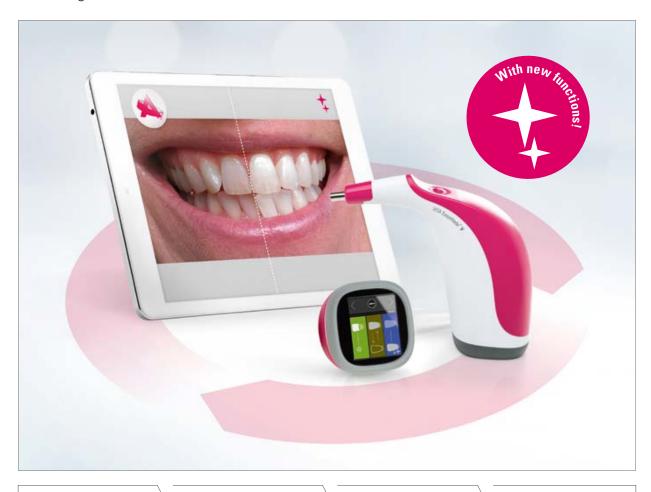

# VITA Easyshade® V – Bleaching mode

Professional documentation and easy patient communication during bleaching treatments

VITA shade communication

Date of issue: 08.20

VITA shade control

VITA – perfect match.

### **Functional description**

VITA shade determination

What?

• The bleaching mode of the VITA Easyshade V, in combination with the VITA mobileAssist app, is a precise, digital communication tool for the documentation, monitoring and communication of bleaching treatments.

### **FUNCTIONAL APPLICATION**

 The bleaching mode of the VITA Easyshade V enables a reliable system system solution in combination with the VITA mobileAssist app and the VITA Bleachedguide 3D-MASTER.