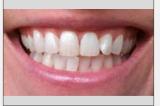

# **Convincing bleaching simulation**

- Natural, digital simulation of possible bleaching results, thanks to the incrementally adjustable brightening and photo documentation function with the VITA mobileAssist app.\*
- \*) Currently available for end devices with iOS operating system.

**2.** Digital simulation of possible bleaching results with the patient's photo.\*\*

<sup>\*\*)</sup> The picture material has been enlarged for better visualization.