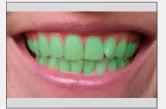

# **Convincing bleaching simulation**

- Natural, digital simulation of possible bleaching results, thanks to the incrementally adjustable brightening and photo documentation function with the VITA mobileAssist app.\*
- \*) Currently available for end devices with iOS operating system.

**2.** Digital simulation of possible bleaching results with the patient's photo.\*\*

<sup>\*\*)</sup> The picture material has been enlarged for better visualization.