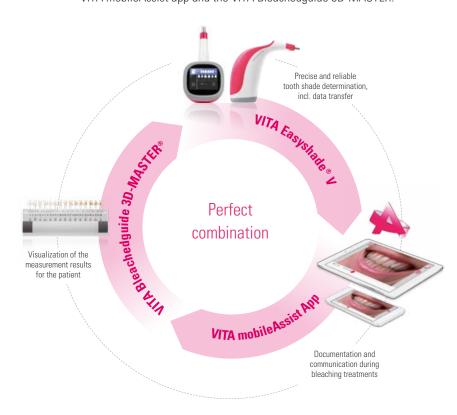

### **FUNCTIONAL APPLICATION**

 The bleaching mode of the VITA Easyshade V enables a reliable system system solution in combination with the VITA mobileAssist app and the VITA Bleachedguide 3D-MASTER.

# Professional planning and monitoring of bleaching treatments

 Reliable planning and monitoring of bleaching, thanks to a precise, digital 2-tooth, 4-tooth or 6-tooth shade measurement, before and after bleaching treatments.

#### **Efficient patient communication**

 Optimum patient communication, as tooth shade information and patient images can be combined using the VITA mobileAssist app.