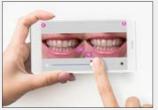

# VITA Easyshade V

1. Bleaching mode of the VITA Easyshade V.

**2.** Digital and precise 2-tooth, 4-tooth or 6-tooth shade measurement before and after bleaching treatments.

VITA mobileAssist App

1. Automatic detection/definition of the bleaching area.\*\*