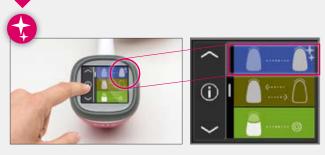

# VITA Easyshade V

1. Bleaching mode of the VITA Easyshade V.

**2.** Digital and precise 2-tooth, 4-tooth or 6-tooth shade measurement before and after bleaching treatments.

VITA mobileAssist App

1. Automatic detection/definition of the bleaching area.\*\*