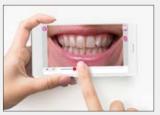

# VITA Easyshade V

1. Bleaching mode of the VITA Easyshade V.

**2.** Digital and precise 2-tooth, 4-tooth or 6-tooth shade measurement before and after bleaching treatments.

VITA mobileAssist App

1. Automatic detection/definition of the bleaching area.\*\*