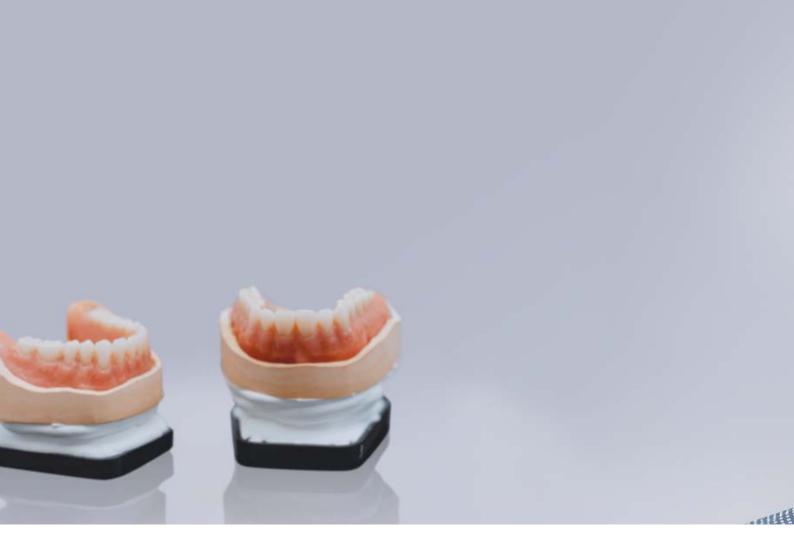

# VITAPAN EXCELL®

The **VITAPAN** EXCELL® denture tooth — natural functionality, lifelike beauty.

The anterior denture tooth VITAPAN EXCELL is well suited for highly esthetic full and partial dentures, as well as implant-borne prostheses and can be universally used with VITAPAN LINGOFORM posterior for all common occlusal denture concepts.