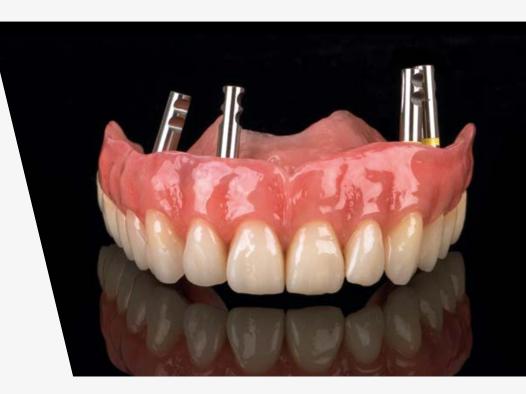

**Implant-retained complete dentures** Dentist Dr. Babak Varzideh and Dental Technician Carolin Wehning, Bocholt, Germany

Go to the case report

For all common setups (lingualized or buccal contacts), as well as balanced or anterior-cuspid guided concepts, e.g. according to Gysi, Prof. Dr. A. Gerber, APF/TiF or ABC.

VITAPAN LINGOFORM is particularly suitable for lingualized placement of implant-retained dentures. As a result of being reduced to a minimum, the horizontal shear forces can protect the implants.