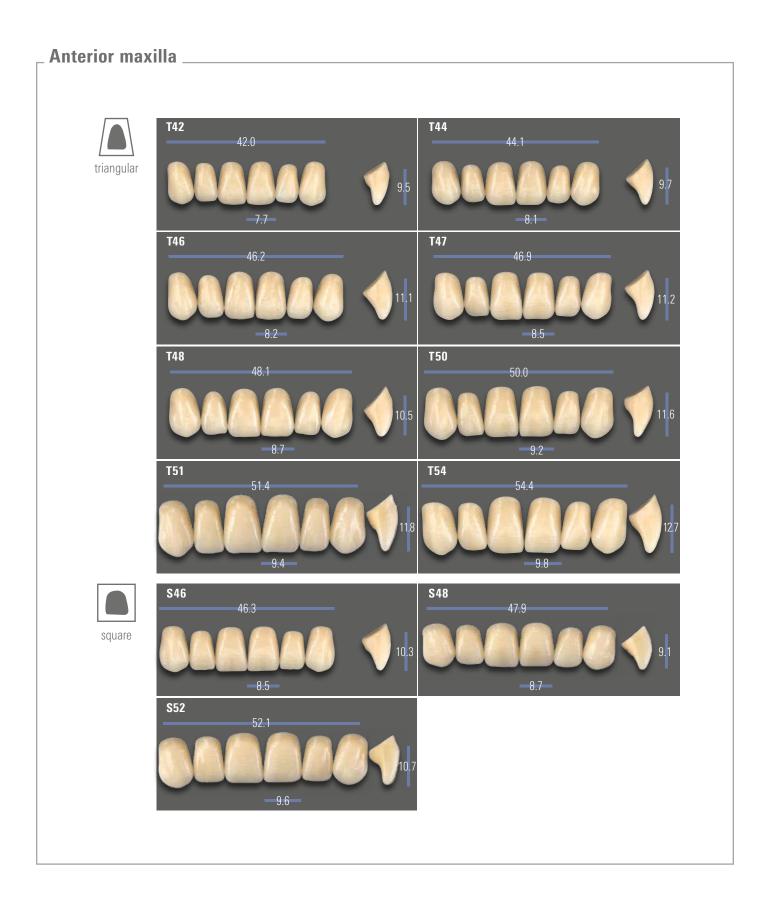

# Variety of shapes

29 x VITA SYSTEM 3D-MASTER shades (0M1, 0M2, 0M3, 1M1 - 5M3)

16 x VITA classical A1–D4 shades

# of **VITAPAN** EXCELL®.

# Variety of shapes of **VITAPAN** EXCELL<sup>®</sup>.