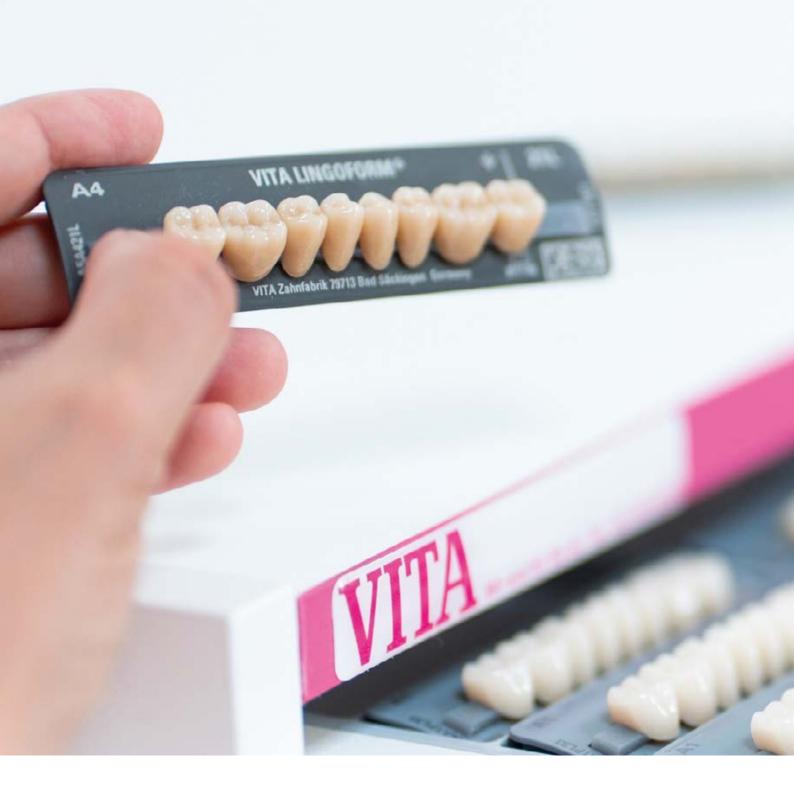

## **Shape determination**

Select the appropriate tooth shape from your tooth storage. The shape can also be determined with the living mould chart.