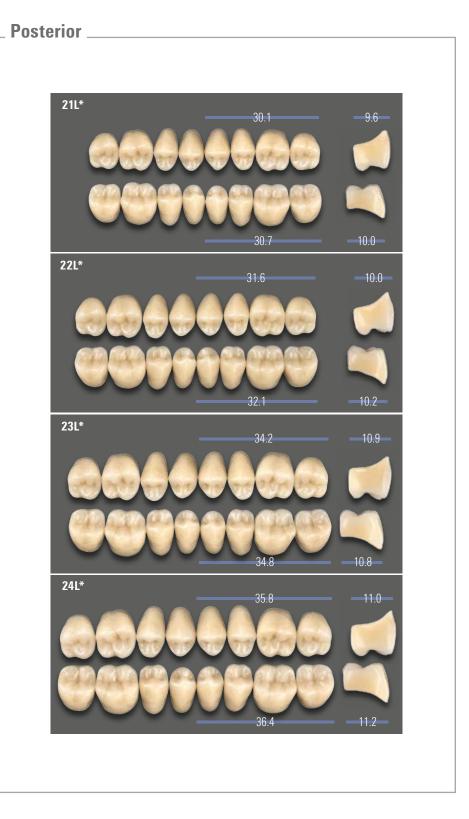

# Variety of shapes of **VITAPAN®** LINGOFORM.

**29 x VITA SYSTEM 3D-MASTER shades** (0M1, 0M2, 0M3, 1M1 - 5M3)

16 x VITA classical A1–D4 shades

#### Recommended combinations UJ / No. 041 043 045 047 048 049 051 ----VITAPAN 41.3 43.1 45.1 47.3 48.1 49.1 51.4 mm **EXCELL®** LJ / No. Anterior L33 L33 L35 L37 L37/L37LC L39 L41 ...... 33.2 33.2 35.3 37.3 37.3/37.4 39.0 41.2 mm UJ / No. 21L 21L 22L 22L 22L 23L 24L ..... **VITAPAN®** 30.1 30.1 31.6 31.6 31.6 34.2 35.8 mm LINGOFORM LJ / No. Posterior **21L 21L** 22L 22L 22L 23L 24L \*\*\*\* 30.7 30.7 32.1 32.1 32.1 34.8 36.4 mm UJ / No. T42 **T44 T46** T47 **T48 T50 T51 T54** -----54.4 VITAPAN 42.0 44.1 46.2 46.9 48.1 51.4 mm **EXCELL®** LJ / No. Anterior L33 L33 L35 L37 L37 L39 L39 L41 ..... 33.2 33.2 35.3 37.3 37.3 39.0 39.0 41.2 mm UJ / No. **21L** 22L 22L 22L 23L 24L 21L 24L 6666 **VITAPAN®** 30.1 30.1 31.6 31.6 31.6 35.8 34.2 35.8 mm LINGOFORM LJ / No. **21L** 21L 22L 22L 22L 24L 23L 24L **\*\*\*\*** 30.7 30.7 32.1 32.1 32.1 36.4 34.8 36.4 mm UJ / No. R45 **R47** R49 **S46 S48 S52** -----VITAPAN 45.4 47.0 49.1 46.3 47.9 52.1 mm **EXCELL®** LJ / No. Anterior L35 L37 L39 L35 L37 L41 ...... 35.3 37.3 39.0 35.3 37.3 41.2 mm UJ / No. 22L 22L 23L 22L 22L 23L 6666 **VITAPAN®** 31.6 31.6 31.6 34.2 31.6 34.2 mm LINGOFORM LJ / No. 22L 22L 23L 22L 22L 23L Posterior