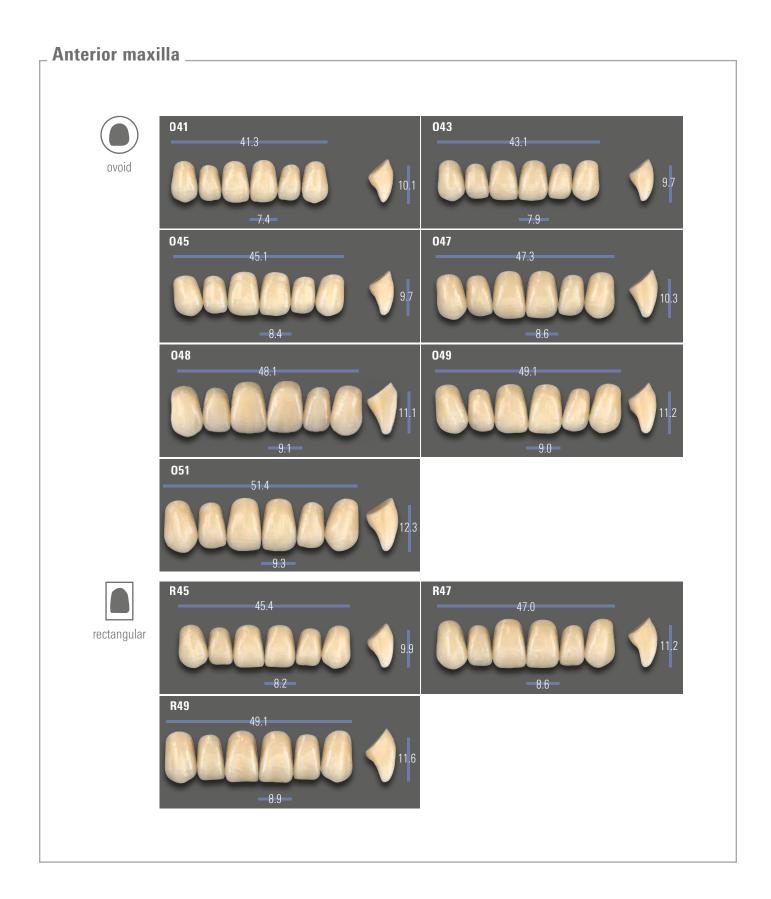

# Variety of shapes

29 x VITA SYSTEM 3D-MASTER shades (0M1, 0M2, 0M3, 1M1 - 5M3)

16 x VITA classical A1–D4 shades

# of **VITAPAN** EXCELL®.

# Variety of shapes of **VITAPAN** EXCELL<sup>®</sup>.