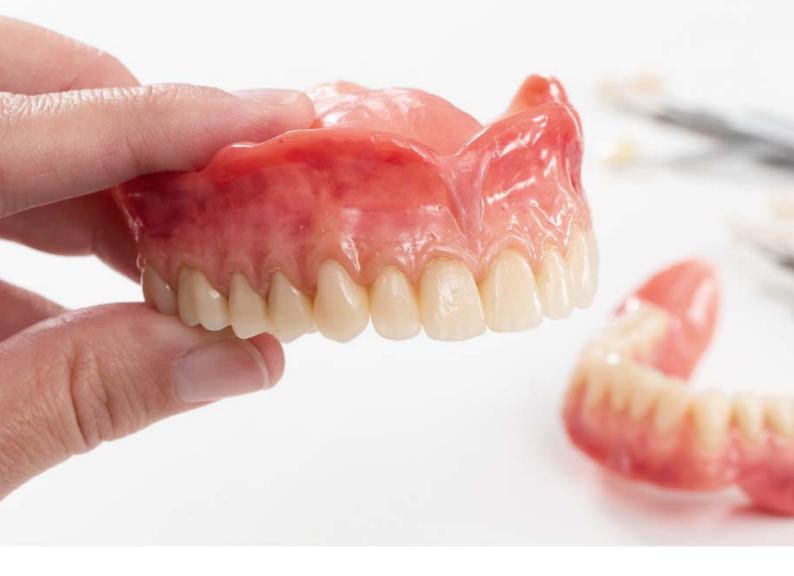

# VITAPAN EXCELL®

The prefabricated tooth for highly esthetic complete, partial and implant-retained dentures. Truly natural, truly lifelike.

# Truly natural. Truly lifelike. Truly strong.

VITAPAN EXCELL has an impressive, balanced overall composition and combines esthetic criteria such as natural shapes, good light transmission and a vibrant play of shades. This prefabricated tooth is exceptionally suited for highly esthetic complete, partial and implant-retained dentures. Can be ideally combined with VITAPAN LINGO-FORM posterior teeth for all common prosthetic concepts.

> A new smile, new self-confidence and a genuine glow. There's no better feeling than being able to offer these benefits to a patient. This is possible with VITAPAN EXCELL. Truly natural, truly lifelike.