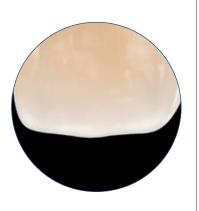

## Truly lifelike.

The balanced light transmission results in true-to-life light dynamics. Natural fluorescence always comes from within the tooth, which is also the case with VITA premium teeth.