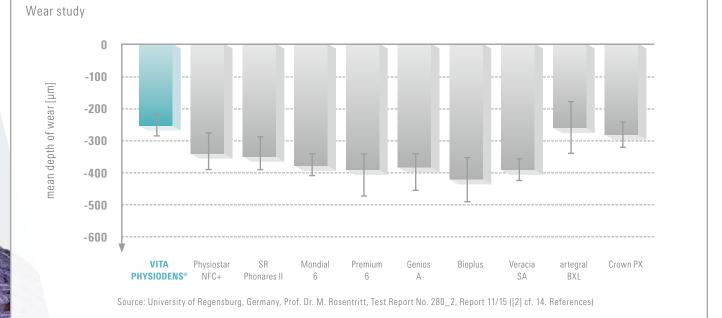

# Truly proven

In a pin-on-block wear test at the University of Regensburg, VITA PHYSIODENS was used as an example to show that VITA premium teeth have good chemistry. Out of the eight tooth lines that were compared, the VITA MRP technology showed significantly lower maximum wear than the competitor products.