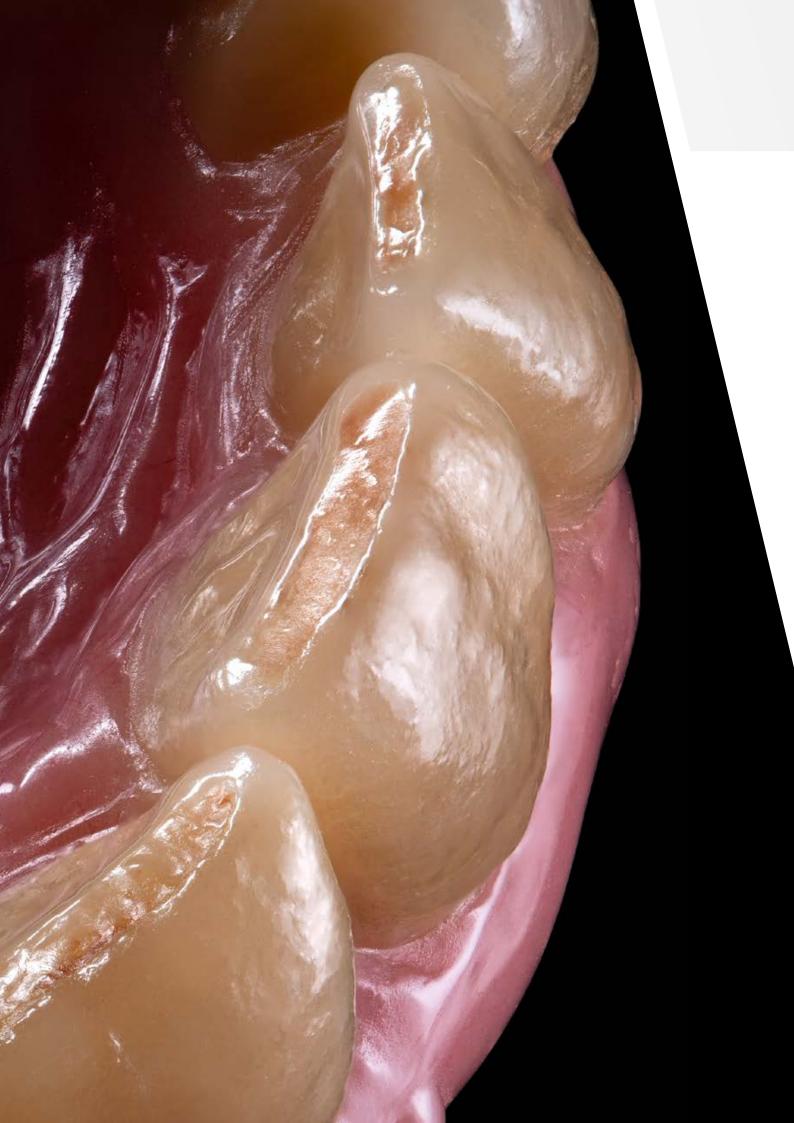

# \_ Well-proportioned \_\_\_\_\_

A wide tooth neck with a seamless transition to the crown of the tooth creates a harmonious interdental space and effectively covers any construction elements.

Natural tooth neck design. Different gingival contours are possible, thanks to the smooth transition from the neck to the crown of the tooth.

A wide tooth neck for professional interdental space/papilla modeling and effective coverage of any construction elements.