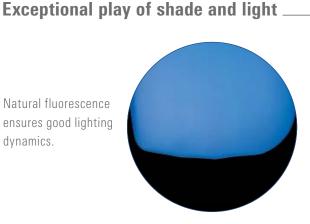

## Truly lifelike.

The balanced light transmission results in true-to-life light dynamics. Natural fluorescence always comes from within the tooth, which is also the case with VITA premium teeth.