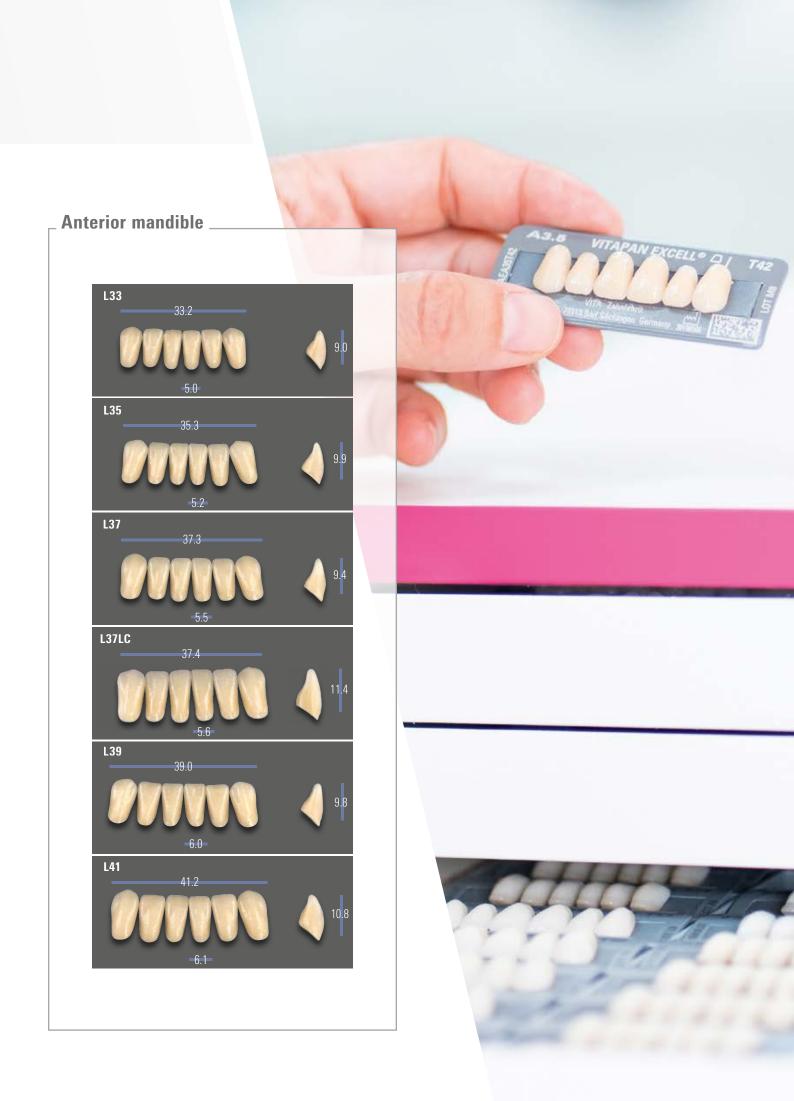

# Variety of shapes

29 x VITA SYSTEM 3D-MASTER shades (0M1, 0M2, 0M3, 1M1 - 5M3)

16 x VITA classical A1–D4 shades

# of **VITAPAN** EXCELL®.

# Variety of shapes of **VITAPAN** EXCELL<sup>®</sup>.

#### Recommended combinations UJ / No. 041 043 045 047 048 049 051 ----VITAPAN 41.3 43.1 45.1 47.3 48.1 49.1 51.4 mm **EXCELL®** LJ / No. Anterior L33 L33 L35 L37 L37/L37LC L39 L41 ...... 33.2 33.2 35.3 37.3 37.3/37.4 39.0 41.2 mm UJ / No. 21L 21L 22L 22L 22L 23L 24L ..... **VITAPAN®** 30.1 30.1 31.6 31.6 31.6 34.2 35.8 mm LINGOFORM LJ / No. Posterior **21L 21L** 22L 22L 22L 23L 24L \*\*\*\* 30.7 30.7 32.1 32.1 32.1 34.8 36.4 mm UJ / No. T42 **T44 T46** T47 **T48 T50 T51 T54** -----54.4 VITAPAN 42.0 44.1 46.2 46.9 48.1 51.4 mm **EXCELL®** LJ / No. Anterior L33 L33 L35 L37 L37 L39 L39 L41 ..... 33.2 33.2 35.3 37.3 37.3 39.0 39.0 41.2 mm UJ / No. **21L** 22L 22L 22L 23L 24L 21L 24L 6666 **VITAPAN®** 30.1 30.1 31.6 31.6 31.6 35.8 34.2 35.8 mm LINGOFORM LJ / No. **21L** 21L 22L 22L 22L 24L 23L 24L **\*\*\*\*** 30.7 30.7 32.1 32.1 32.1 36.4 34.8 36.4 mm UJ / No. R45 **R47** R49 **S46 S48 S52** -----VITAPAN 45.4 47.0 49.1 46.3 47.9 52.1 mm **EXCELL®** LJ / No. Anterior L35 L37 L39 L35 L37 L41 ...... 35.3 37.3 39.0 35.3 37.3 41.2 mm UJ / No. 22L 22L 23L 22L 22L 23L 6666 **VITAPAN®** 31.6 31.6 31.6 34.2 31.6 34.2 mm LINGOFORM LJ / No. 22L 22L 23L 22L 22L 23L Posterior