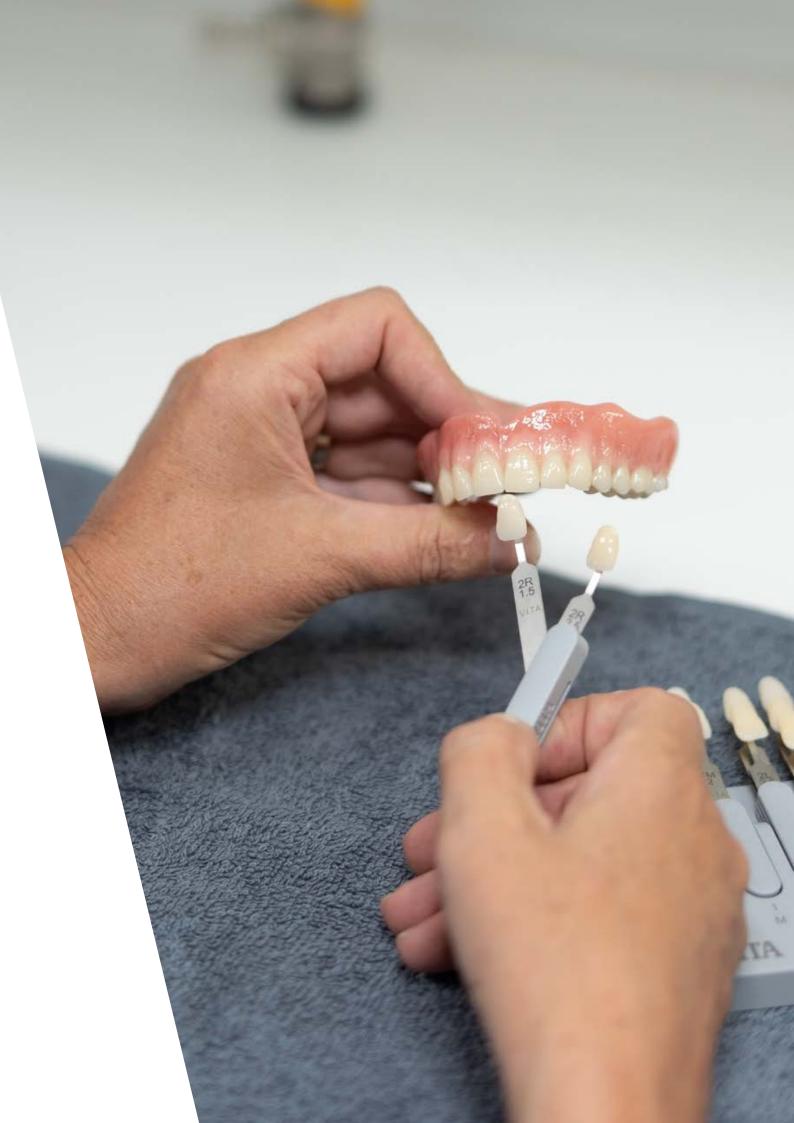

## Shade determination

Shade determination with the VITA Easyshade V, VITA Easyshade LITE or the VITA shade guides.

## **Shape determination**

Select the appropriate tooth shape from your tooth storage. The shape can also be determined with the living mould chart.