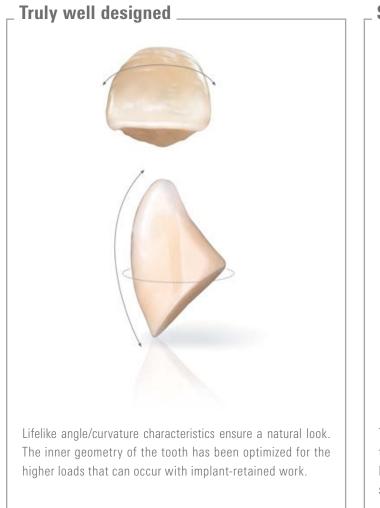

# The golden ratio: The formula for esthetic prosthetics \_\_\_\_\_

VITAPAN EXCELL was designed according to esthetic principles, taking into account the golden ratio and using "golden proportions."

Tooth axes, contact surfaces, angle characteristics, cervical dimensions, gingival margins, as well as length and width ratios, correspond to the esthetic rules of nature.

# \_ Well-proportioned \_\_\_\_\_

A wide tooth neck with a seamless transition to the crown of the tooth creates a harmonious interdental space and effectively covers any construction elements.

Natural tooth neck design. Different gingival contours are possible, thanks to the smooth transition from the neck to the crown of the tooth.

A wide tooth neck for professional interdental space/papilla modeling and effective coverage of any construction elements.