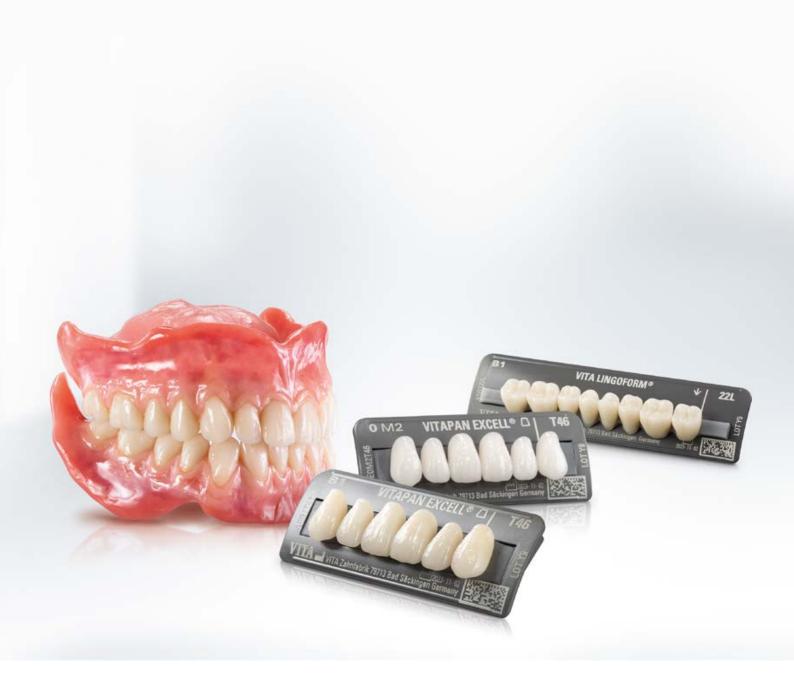

# VITAPAN EXCELL®

The prefabricated tooth for highly esthetic complete, partial and implant-retained dentures. Truly natural, truly lifelike.

# Truly natural. Truly lifelike. Truly strong.

VITAPAN EXCELL has an impressive, balanced overall composition and combines esthetic criteria such as natural shapes, good light transmission and a vibrant play of shades. This prefabricated tooth is exceptionally suited for highly esthetic complete, partial and implant-retained dentures. Can be ideally combined with VITAPAN LINGO-FORM posterior teeth for all common prosthetic concepts.

# Variety of shapes

29 x VITA SYSTEM 3D-MASTER shades (0M1, 0M2, 0M3, 1M1 - 5M3)

16 x VITA classical A1–D4 shades

# Variety of shapes of **VITAPAN®** LINGOFORM.

**29 x VITA SYSTEM 3D-MASTER shades** (0M1, 0M2, 0M3, 1M1 - 5M3)

16 x VITA classical A1–D4 shades