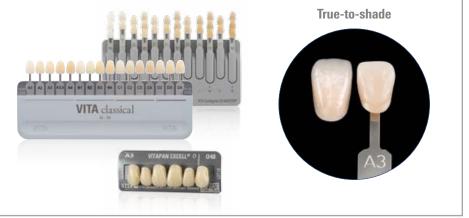

# Reliable shade reproduction \_\_\_\_

Certainty when choosing the tooth shade, due to the PERFECT MATCH with the original VITA shade guides.

- 16 x VITA classical A1-D4 and
- 29 x VITA SYSTEM 3D-MASTER shades, including three bleached shades

# Variety of shapes

29 x VITA SYSTEM 3D-MASTER shades (0M1, 0M2, 0M3, 1M1 - 5M3)

16 x VITA classical A1–D4 shades