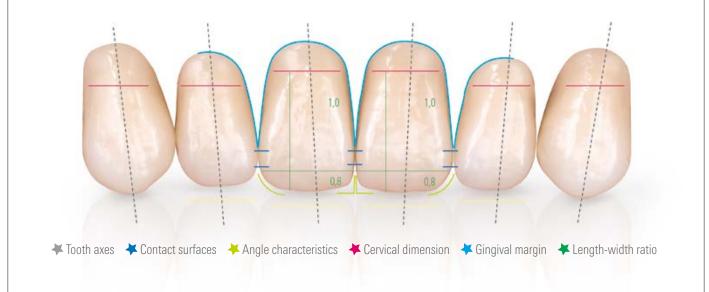

# The golden ratio: The formula for esthetic prosthetics \_\_\_\_\_

VITAPAN EXCELL was designed according to esthetic principles, taking into account the golden ratio and using "golden proportions."

Tooth axes, contact surfaces, angle characteristics, cervical dimensions, gingival margins, as well as length and width ratios, correspond to the esthetic rules of nature.