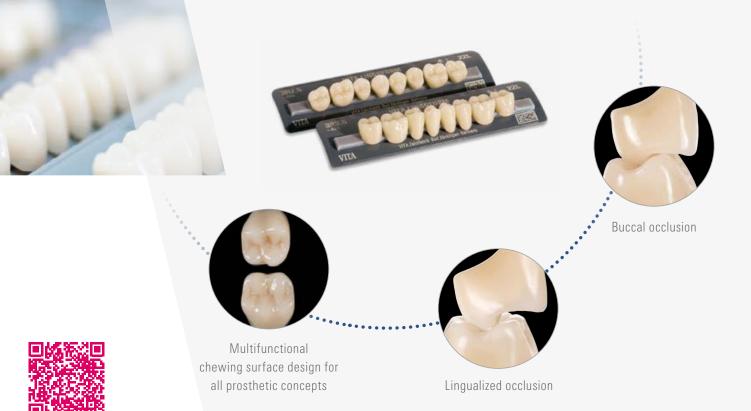

## Truly functional.

Functionally designed occlusal areas promote optimal static alignment of the prosthesis, protect the tooth substance and offer a high level of comfort.

## Truly simple.

VITAPAN LINGOFORM is suitable for all setup concepts, including lingualized occlusion. The VITA Easy Centric principle facilitates a simple and intuitive setup with automatic centering.

## Truly esthetic.

The multiple layers and nature-identical surface morphology create a vibrant and harmonious light reflexive properties.

# with **VITAPAN** EXCELL®: A truly strong team.

VITAPAN LINGOFORM perfectly combines function and esthetics.

The occlusal surfaces in the lower jaw have a functional cusp inclination. In the upper jaw, the slightly deeper occlusal surface reliefs are modeled after nature without impairing the function.

For all common setups (lingualized or buccal contacts), as well as balanced or anterior-cuspid guided concepts, e.g. according to Gysi, Prof. Dr. A. Gerber, APF/TiF or ABC.

VITAPAN LINGOFORM is particularly suitable for lingualized placement of implant-retained dentures. As a result of being reduced to a minimum, the horizontal shear forces can protect the implants.