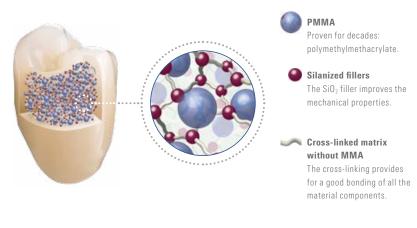

# Quality made in Germany

- VITA premium denture teeth are developed and produced in Germany, according to the highest quality standards.
- With VITAPAN EXCELL and VITAPAN LINGOFORM, the proven MRP composite (microfiller reinforced polymer matrix) ensures reliable grinding and high abrasion-resistance.
- The special pressing process ensures that the three layers of enamel, dentin and neck polymerize together uniformly and tightly at the same time: No flaking or chipping of the layers. Chipping is not an issue.

Highly cross-linked polymer matrix with homogeneously distributed, polymerized silicon dioxide fillers

Schematic structure of MRP composite; Source VITA R&D