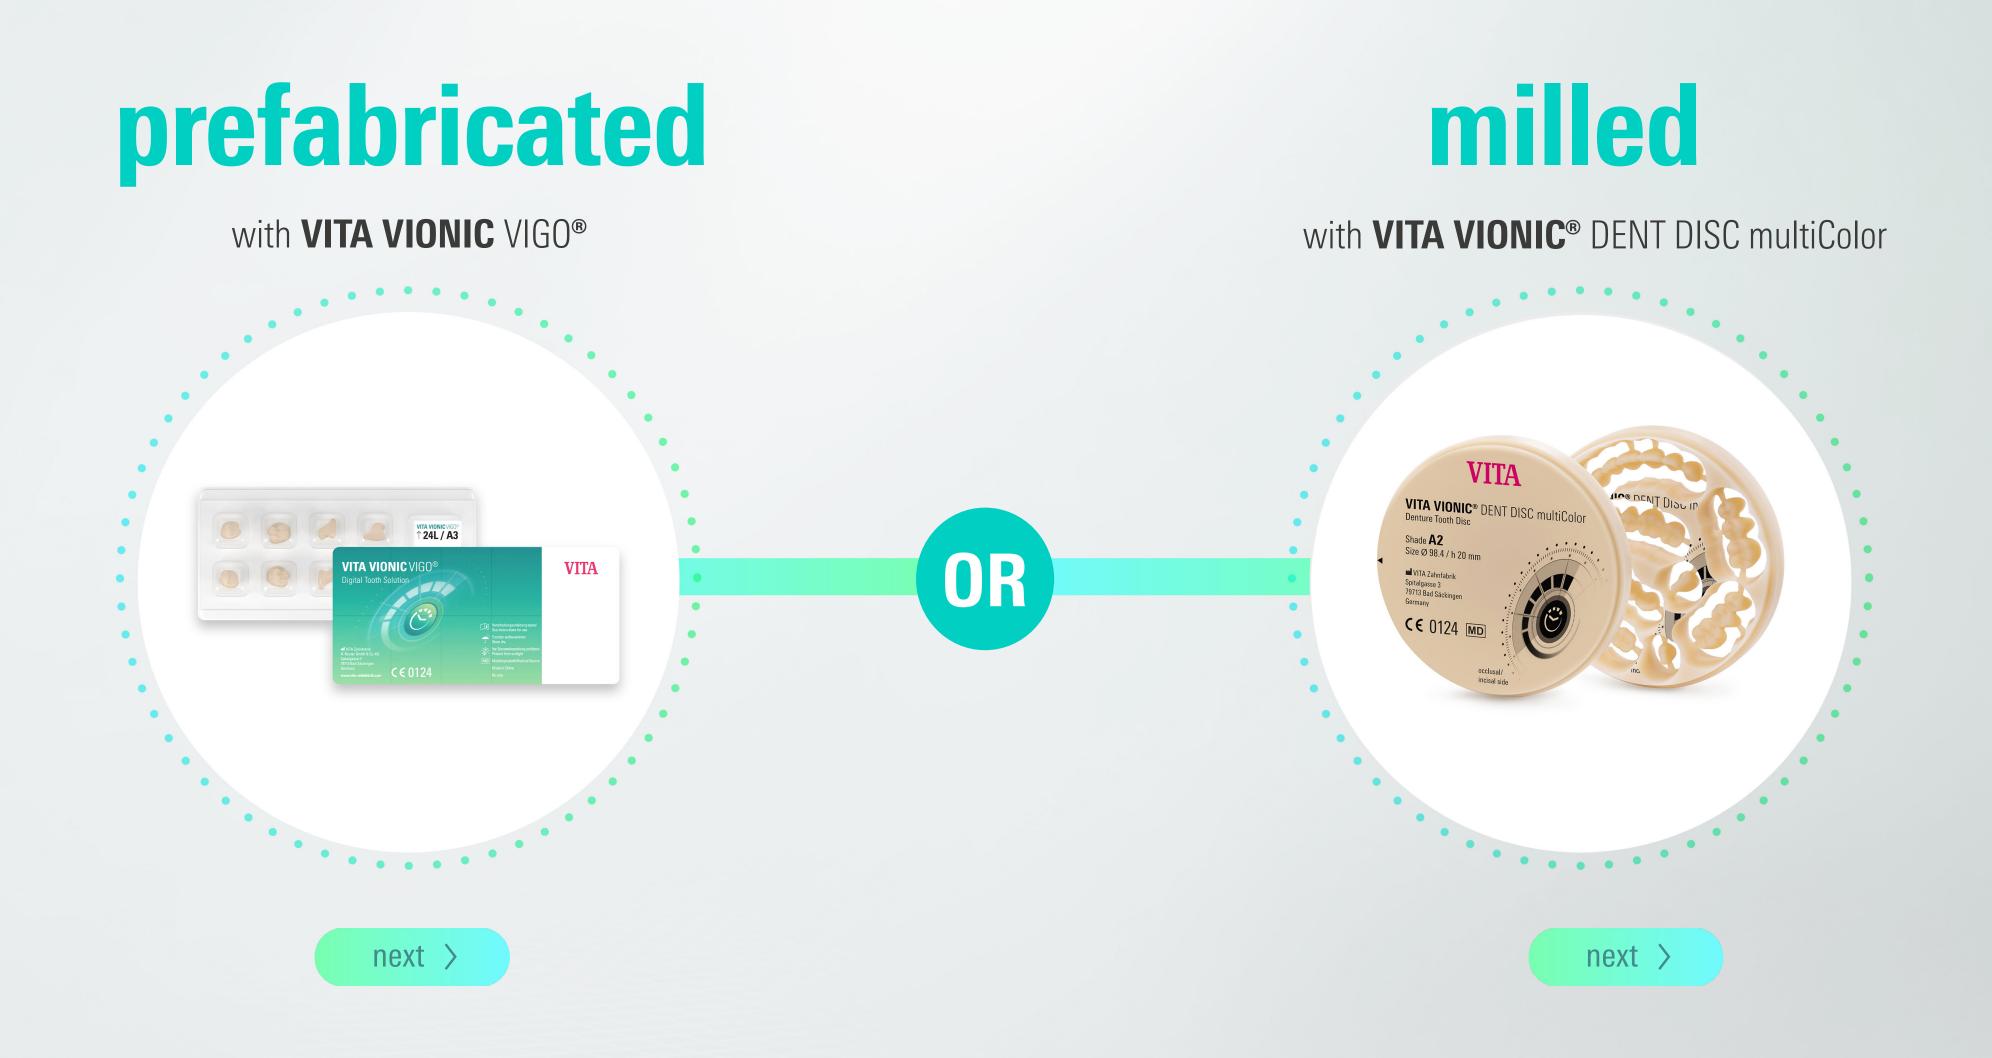

# VITA VIONIC® SOLUTIONS - Perfectly matched system

components for your digital workflow.

Fabrication of Try-In CAD Process Fabrication of the Final Denture

Your Workflows the portfolio > the workflows > back to the overview >

#### **Choose your Workflow:**

#### VITA VIONIC VIGO® Denture Tooth Library

#### VITA VIONIC® DIGITAL VIGO

Denture Tooth Library