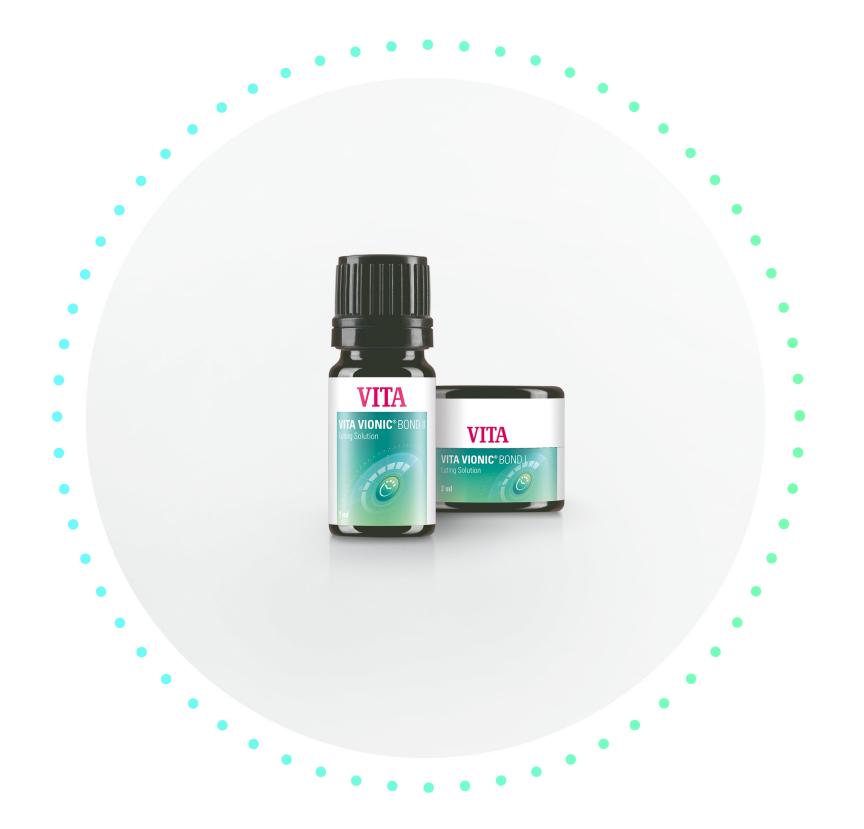

#### VITA VIONIC® BOND

Self-curing two-component bonding system

# Improve the Adhesion of Denture Teeth to the Base:

- Efficient adhesive bonding
- Precise, seamless fixation of the teeth in the cavity
- Secure bond of denture teeth to the base