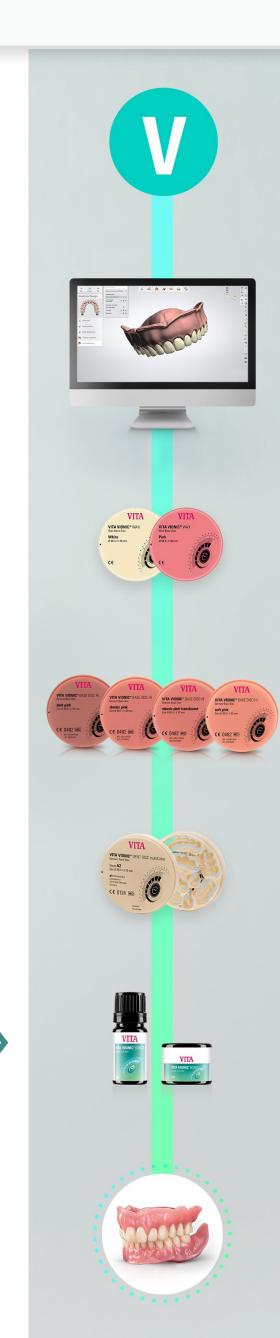

# VITA VIONIC® SOLUTIONS - Perfectly matched system

components for your digital workflow.

Fabrication of Try-In CAD Process Fabrication of the Final Denture

Your Workflows the portfolio > the workflows > back to the overview >

#### **Choose your Workflow:**