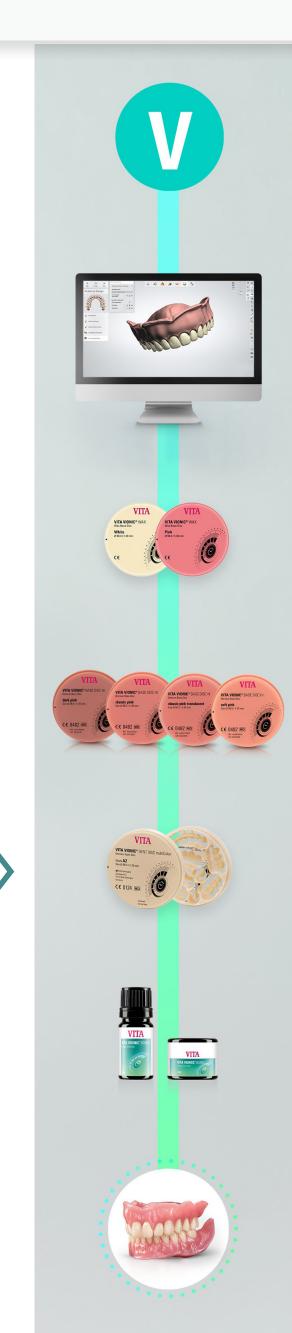

# VITA VIONIC® SOLUTIONS - Perfectly matched system

components for your digital workflow.

Fabrication of Try-In CAD Process Fabrication of the Final Denture

Your Workflows the portfolio > the workflows > back to the overview >

#### **Choose your Workflow:**