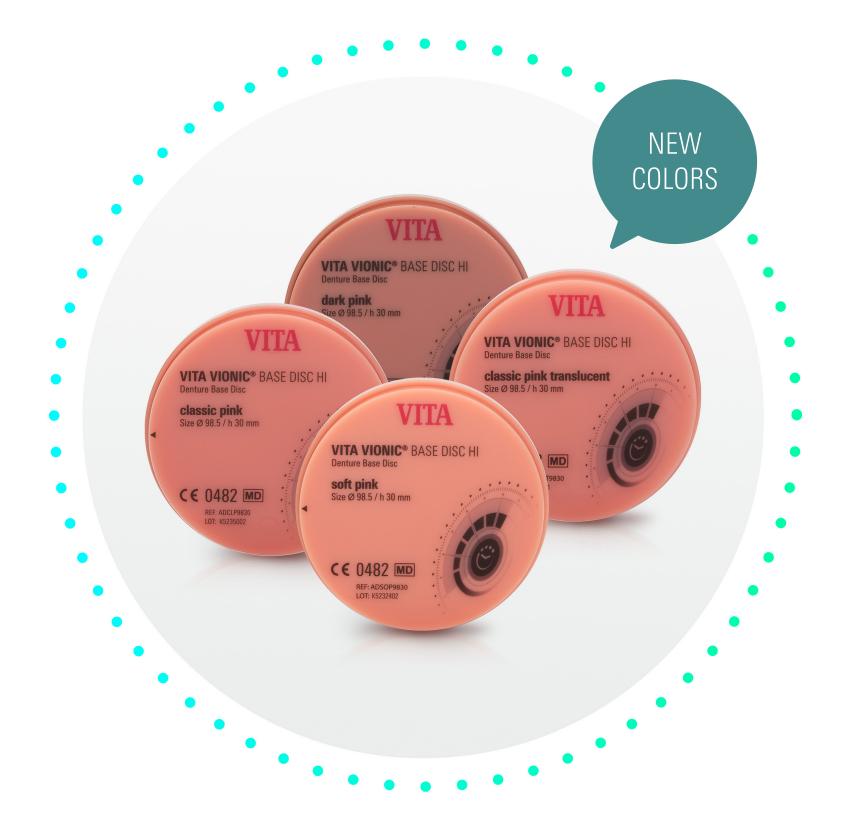

#### VITA VIONIC® BASE DISC HI

High quality PMMA disc for the fabrication of final denture bases

## **Elevate your Digital Quality with VITA VIONIC BASE DISC HI:**

- Increased longevity thanks to the high impact material
- Excellent fit to the alveolar ridge
- New gingiva shade offer