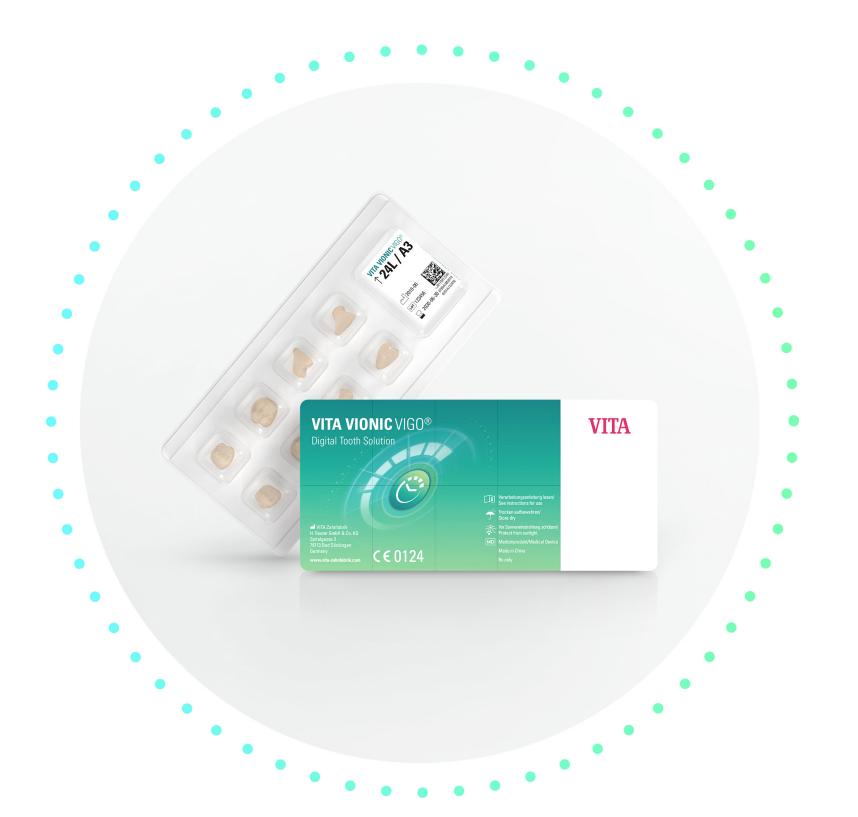

#### VITA VIONIC VIGO®

The Smart Tooth for Digital Dentures

# **Elevate your Digital Esthetics** with VITA VIONIC VIGO:

- Life-like esthetics and functional tooth design
- Time saving workflow for increased productivity
- Process reliable fabrication