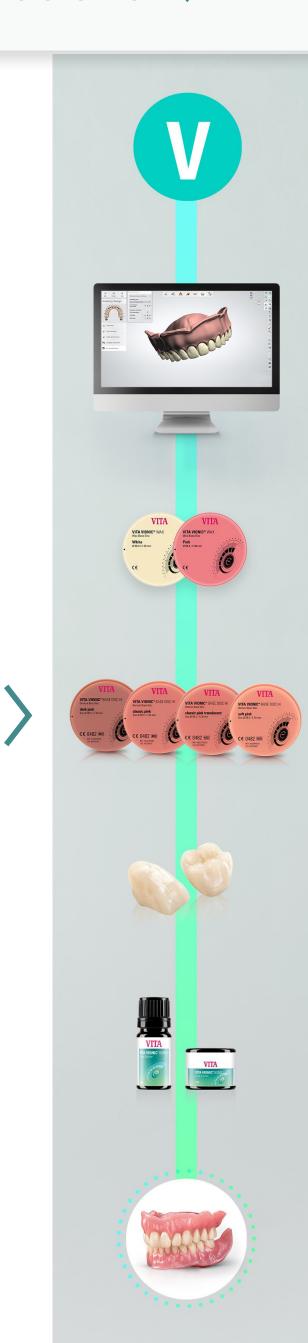

# VITA VIONIC® SOLUTIONS - Perfectly matched system

components for your digital workflow.

Fabrication of Try-In CAD Process Fabrication of the Final Denture

Your Workflows the portfolio > the workflows > back to the overview >

#### **Choose your Workflow:**