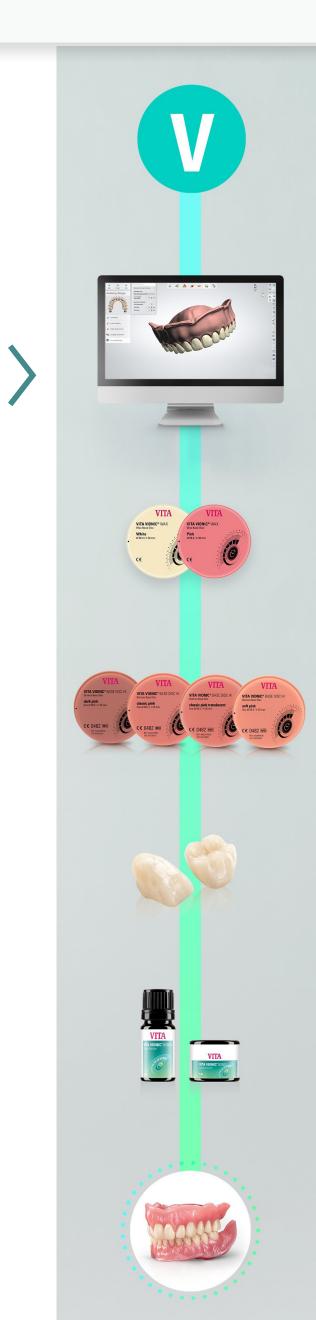

# VITA VIONIC® SOLUTIONS - Perfectly matched system

components for your digital workflow.

Fabrication of Try-In CAD Process Fabrication of the Final Denture

Your Workflows the portfolio > the workflows > back to the overview >

#### VITA VIONIC® WAX

Shape-stable, temperature-resistant synthetic-wax blanks

#### VITA VIONIC® BASE DISC HI

High quality PMMA disc for the fabrication of final denture bases

#### VITA VIONIC VIGO®

The Smart Tooth for Digital Dentures

#### VITA VIONIC® BOND

Self-curing two-component bonding system

#### VITA VIONIC® DENT DISC multiColor

MRP composite DISC (inorganically filled PMMA) for removable denture teeth