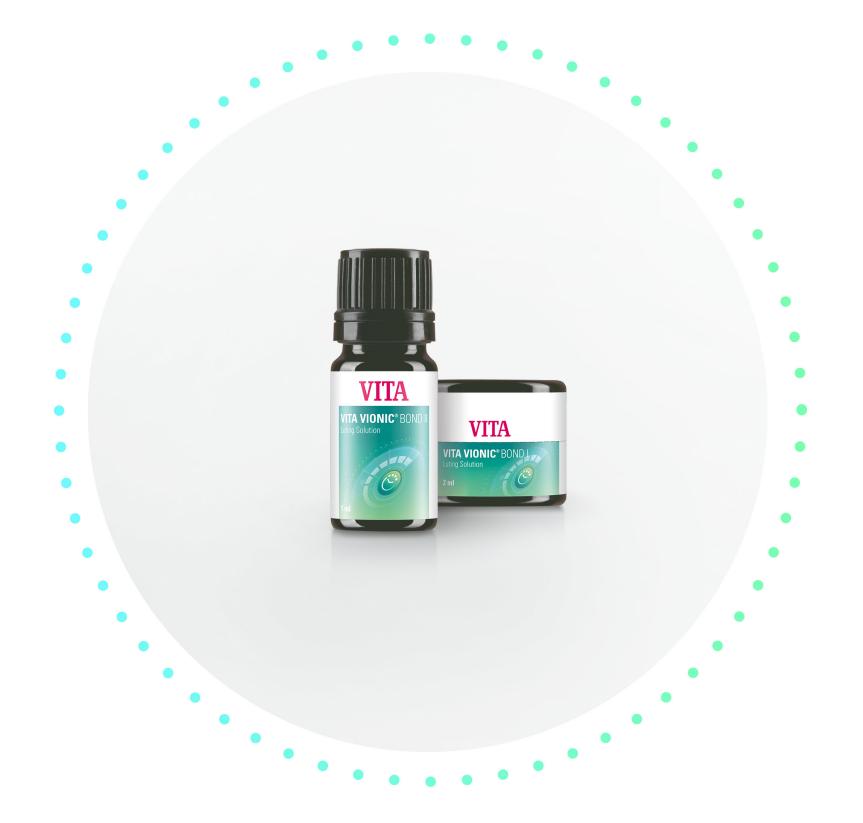

#### VITA VIONIC® BOND

Self-curing two-component bonding system

# Improve the Adhesion of Denture Teeth to the Base:

- Efficient adhesive bonding
- Precise, seamless fixation of the teeth in the cavity
- Secure bond of denture teeth to the base