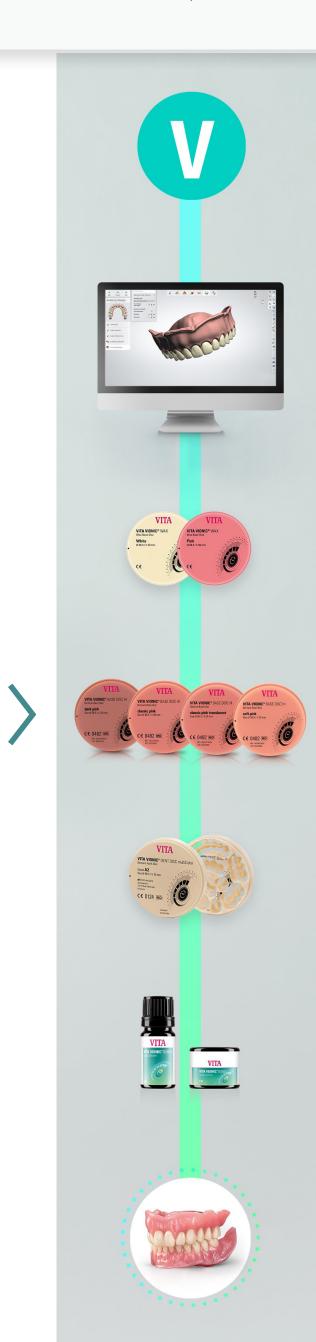

# VITA VIONIC® SOLUTIONS - Perfectly matched system

components for your digital workflow.

Fabrication of Try-In CAD Process Fabrication of the Final Denture

Your Workflows the portfolio > the workflows > back to the overview >

#### **Choose your Workflow:**