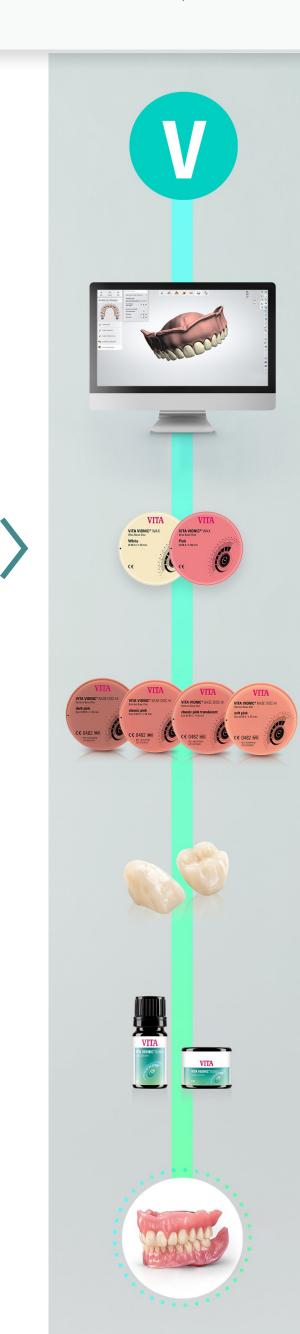

# VITA VIONIC® SOLUTIONS - Perfectly matched system

components for your digital workflow.

Fabrication of Try-In CAD Process Fabrication of the Final Denture

Your Workflows the portfolio > the workflows > back to the overview >

#### **Choose your Workflow:**