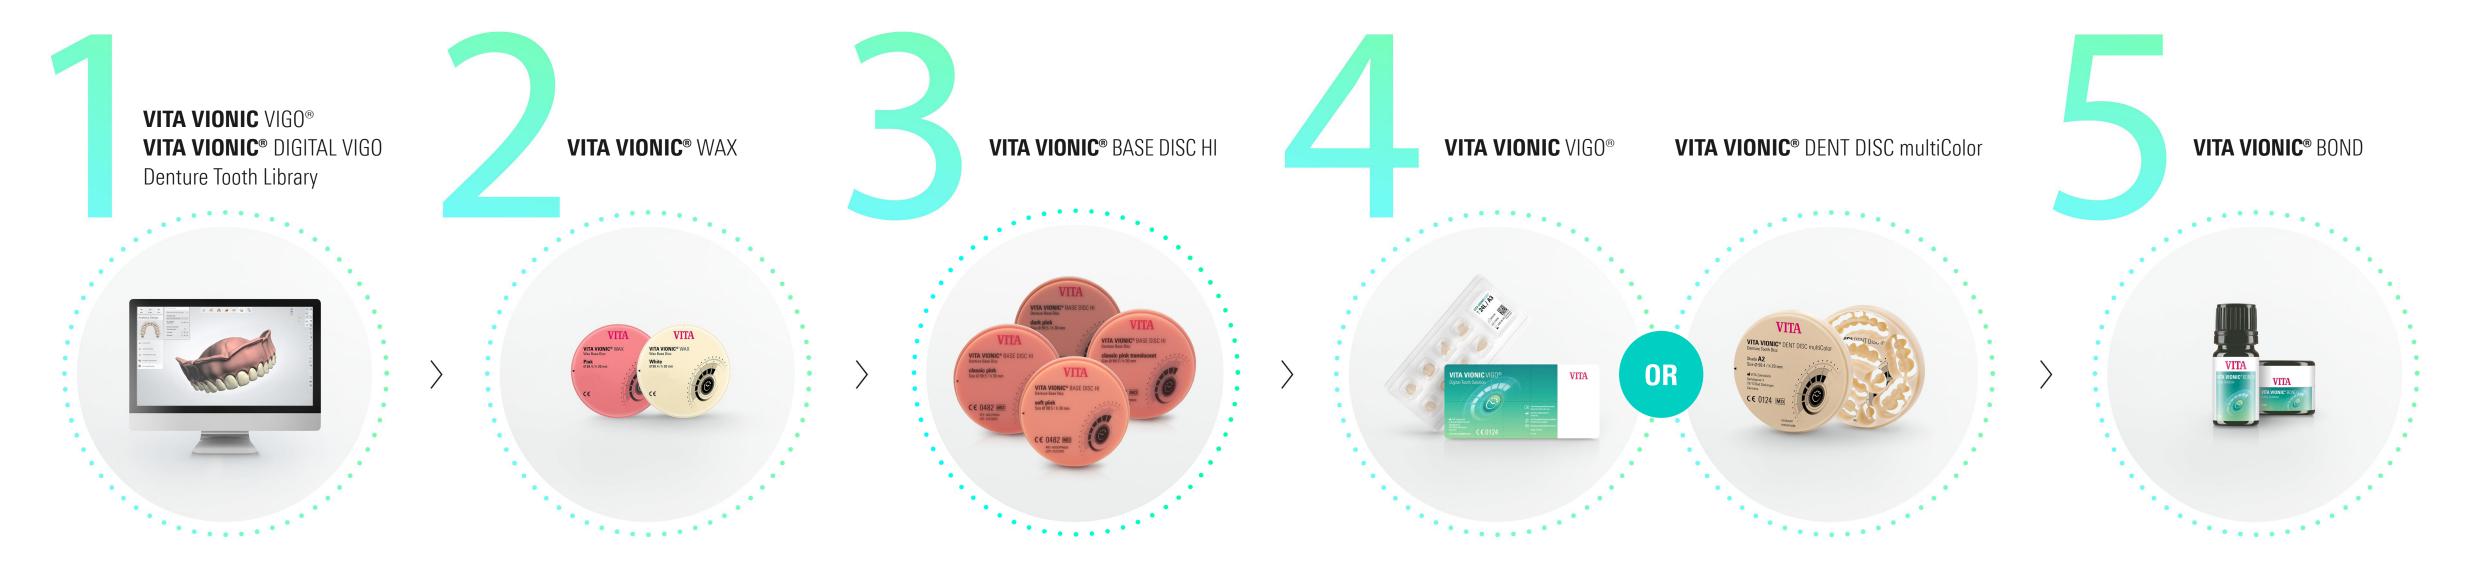

# VITA VIONIC® SOLUTIONS - Perfectly matched system

components for your digital workflow.

Fabrication of Try-In CAD Process Fabrication of the Final Denture

Your Workflows the portfolio > the workflows > back to the overview >

#### **Choose your Workflow:**

#### VITA VIONIC VIGO® Denture Tooth Library

#### VITA VIONIC® WAX

Shape-stable, temperature-resistant synthetic-wax blanks

#### VITA VIONIC® BASE DISC HI

High quality PMMA disc for the fabrication of final denture bases

#### VITA VIONIC VIGO®

The Smart Tooth for Digital Dentures

#### VITA VIONIC® BOND

Self-curing two-component bonding system

#### VITA VIONIC® DIGITAL VIGO

Denture Tooth Library

#### VITA VIONIC® DENT DISC multiColor

MRP composite DISC (inorganically filled PMMA) for removable denture teeth