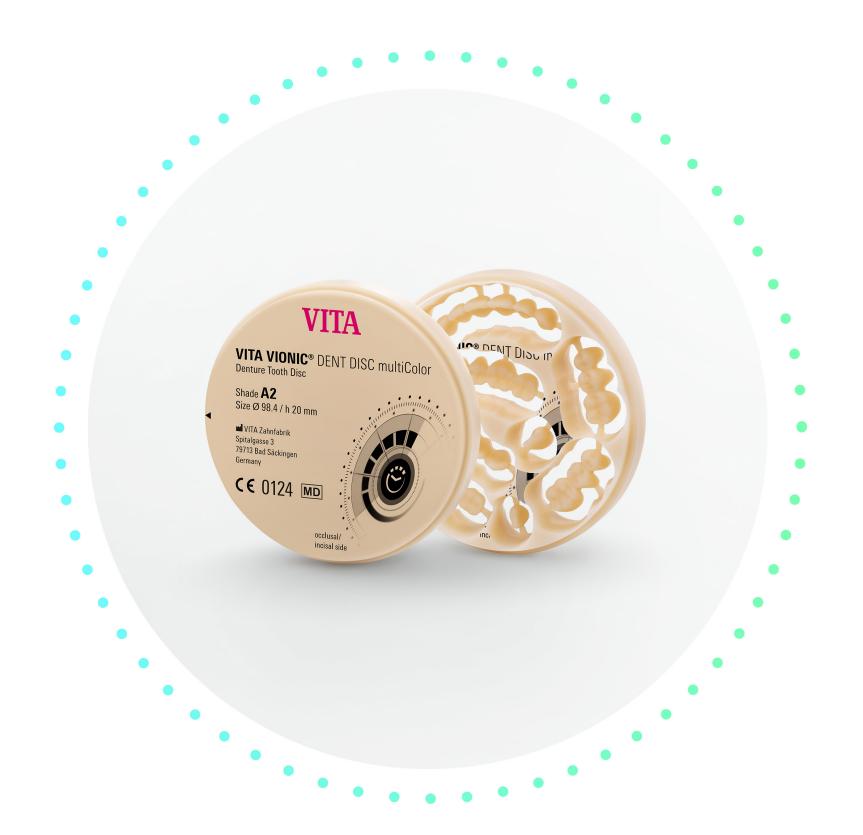

#### VITA VIONIC® DENT DISC multiColor

MRP composite DISC (inorganically filled PMMA) for removable denture teeth

# **Elevate your Digital Quality with VITA VIONIC DENT DISC multiColor:**

- High quality corresponds to the VITA premium prefabricated teeth
  - in terms of abrasion resistance
  - in terms of polishability
- Integrated shade gradient for better esthetics