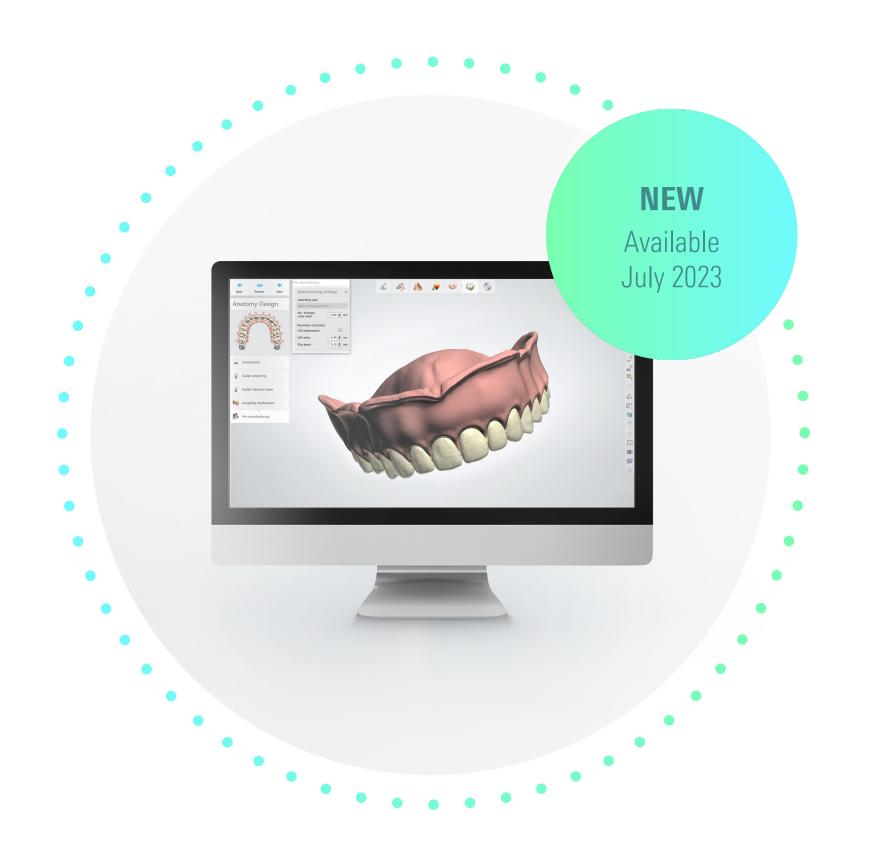

#### VITA VIONIC® DIGITAL VIGO

Denture Tooth Library

# Elevate your Digital Possibilities with VITA VIONIC DIGITAL VIGO Denture Tooth Library for milled and printed denture teeth:

- Export tooth design and/or denture base to mill or print
- Largest selection of set-up concepts
- Hardly manual rework necessary in the software
- Benefit from VITA's tooth design expertise