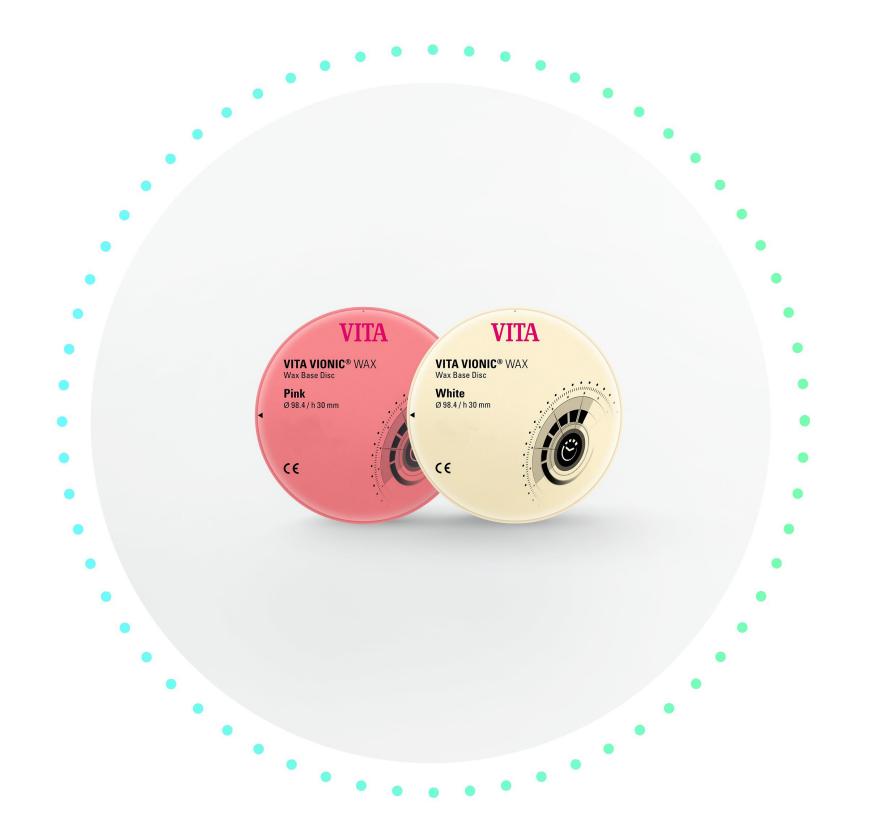

#### VITA VIONIC® WAX

Shape-stable, temperature-resistant synthetic-wax blanks

# **Elevate your Try-In Possibilities with VITA VIONIC WAX:**

- Comfortable wax try-in
- Precise wax setup
- Easy opportunity for correction