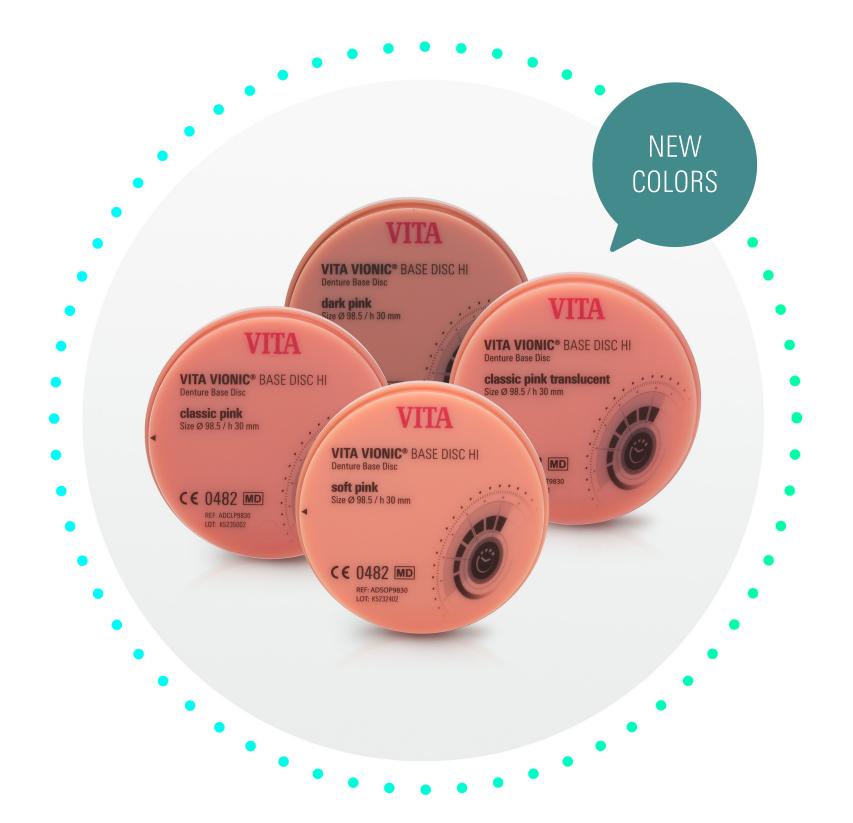

#### VITA VIONIC® BASE DISC HI

High quality PMMA disc for the fabrication of final denture bases

## **Elevate your Digital Quality with VITA VIONIC BASE DISC HI:**

- Increased longevity thanks to the high impact material
- Excellent fit to the alveolar ridge
- New gingiva shade offer