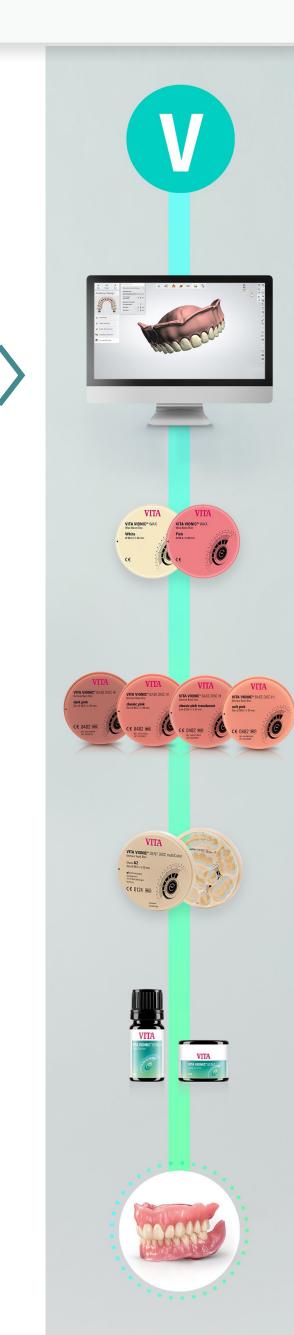

# VITA VIONIC® SOLUTIONS - Perfectly matched system

components for your digital workflow.

Fabrication of Try-In CAD Process Fabrication of the Final Denture

Your Workflows the portfolio > the workflows > back to the overview >

#### **Choose your Workflow:**