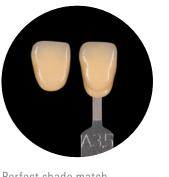

INS are ideal for creating lifelike reproductions of the gingiva.

The materials are exceptionally fluid and easy to use, making them ideal for precise applications. <u>For details, see instructions for use, print no. 10748.</u>











#### Multi-faceted individualization

VITA AKZENT LC EFFECT STAINS are versatile colors that can be used to create lifelike effect reproductions, e.g., tooth neck/

fissure discolorations, translucent enamel areas, calcifications and much more















VITA AKZENT LC CHROMA STAINS are used to systematically intensify the chroma within a shade group.





| B red-sun | Stains |    |    |    |  |
|-----------|--------|----|----|----|--|
|           | B1     | B2 | B3 | B4 |  |
|           | Stains |    |    |    |  |





#### **PERFECT MATCH**







VITA AKZENT LC CHROMA STAINS

Perfect shade match



### Facts and features.

Dr. M. Gmehling ([1] see back of brochure)

## Adhesive bond Adhesive bond test VITA AKZENT LC, VITA OPTIGLAZE color, GC Stained VITAPAN prosthetic teeth prior to simulated aging Simulated aging using thermocycling (5000 cycles, 5 °C / 55 °C) Stained VITAPAN prosthetic teeth after simulated aging Source: Internal study, VITA R&D, Report 0628/19, 03/20,





8 VITA AKZENT LC 9

### High durability.

VITA AKZENT LC is characterized by a homogeneous surface that ensures excellent discoloration resistance.

The material shows excellent shade stability in testing after immersion in water, tea and coffee for 12 weeks. VITA AKZENT LC enables extremely brilliant shade reproduction and high gloss

retention, thanks to a