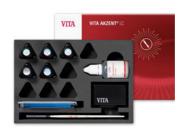

#### Contents:

- 8 x EFFECT STAINS (cream, lemon, sun, pink, dark-red, purple, gray, black)
- 4 x CHROMA STAINS classical
- 1 x GLAZE
- Accessories: cleaner, brushes, microbrushes, mixing plate

#### Contents:

- 8 x EFFECT STAINS (cream, lemon, sun, pink, dark-red, purple, gray, black)
- 4 x CHROMA STAINS 3D-MASTER
- 1 x GLAZE
- Accessories: cleaner, brushes, microbrushes, mixing plate

#### **Contents:**

- 4 x EFFECT STAINS (cream, pink, dark red, purple)
- 1 x GLAZE
- Accessories: cleaner, 1 brush, microbrushes, mixing plate

12 VITA AKZENT LC 13