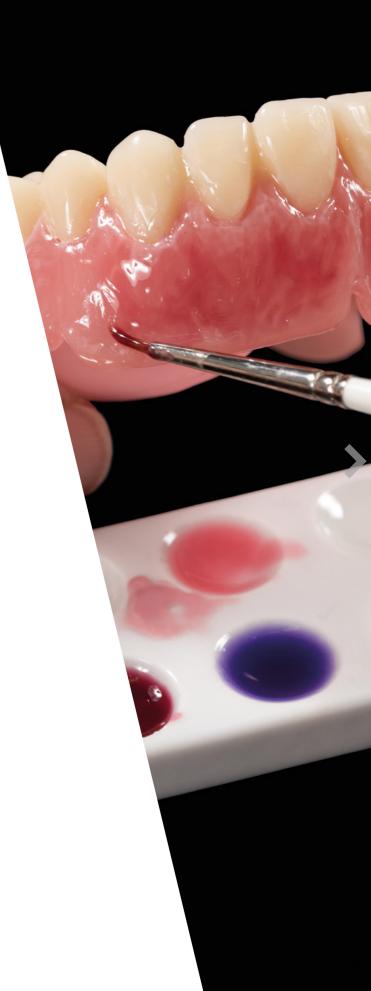

#### Natural red-white esthetics

VITA AKZENT LC EFFECT STAINS can be used for individualizing the shade of denture bases. EFFECT STAINS are ideal for creating lifelike reproductions of the gingiva.

The materials are exceptionally fluid and easy to use, making them ideal for precise applications. <u>For details, see instructions for use, print no. 10748.</u>

#### Multi-faceted individualization

VITA AKZENT LC EFFECT STAINS are versatile colors that can be used to create lifelike effect reproductions, e.g., tooth neck/

fissure discolorations, translucent enamel areas, calcifications and much more