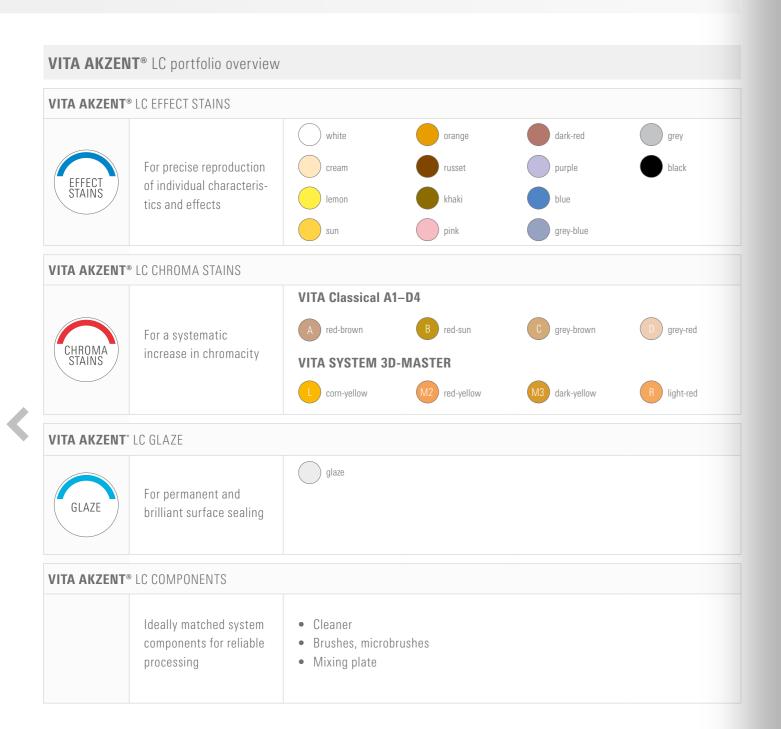

#### Multi-faceted individualization

VITA AKZENT LC EFFECT STAINS are versatile colors that can be used to create lifelike effect reproductions, e.g., tooth neck/

fissure discolorations, translucent enamel areas, calcifications and much more

VITA AKZENT LC CHROMA STAINS are used to systematically intensify the chroma within a shade group.

| B red-sun | Stains |    |    |    |  |
|-----------|--------|----|----|----|--|
|           | B1     | B2 | B3 | B4 |  |
|           | Stains |    |    |    |  |

#### **PERFECT MATCH**

VITA AKZENT LC CHROMA STAINS

Perfect shade match

### High durability.

VITA AKZENT LC is characterized by a homogeneous surface that ensures excellent discoloration resistance.

The material shows excellent shade stability in testing after immersion in water, tea and coffee for 12 weeks. VITA AKZENT LC enables extremely brilliant shade reproduction and high gloss