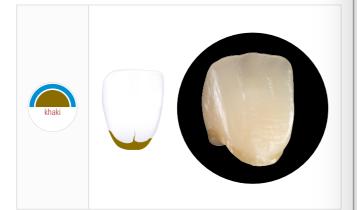

### Overview of shades and variants.

For effect reproduction and shade correction

For effect reproduction and shade correction

For individualization of denture bases

#### Contents:

- 8 x EFFECT STAINS (cream, lemon, sun, pink, dark-red, purple, gray, black)
- 4 x CHROMA STAINS 3D-MASTER
- 1 x GLAZE
- Accessories: cleaner, brushes, microbrushes, mixing plate