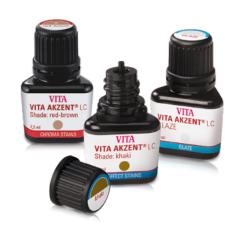

VITA AKZENT LC stains can be applied universally and are ideally suited for extraoral characterization of dental restorations made of:

- Hybrid ceramic
- CAD/CAM composite
- Veneering composite
- Denture bases
- 3D-printed acrylic polymers
- Prefabricated teeth

They are also ideal for internal characterization with the acrylic veneering technique.

### Suitable solutions for processes.

#### **Fabricating dentures**

VITA ENAMIC, CAD/CAM composite, veneering composite, denture bases, VITA VIONIC SOLUTIONS, VITA prefabricated teeth