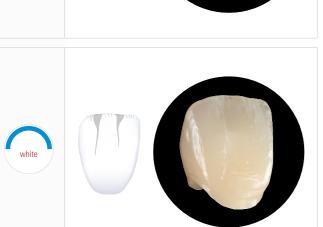

### Overview of shades and variants.

For effect reproduction and shade correction

For effect reproduction and shade correction

For individualization of denture bases

#### **Contents:**

- 4 x EFFECT STAINS (cream, pink, dark red, purple)
- 1 x GLAZE
- Accessories: cleaner, 1 brush, microbrushes, mixing plate

12 VITA AKZENT LC 13