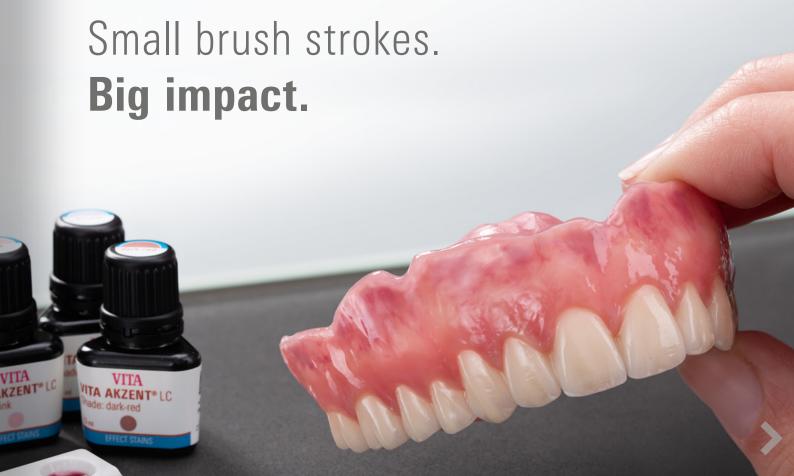

### VITA AKZENT® LC

Light-curing composite stains for esthetic characterization of dental restorations.

VITA VITA AKZENT\*LC

VITA VITA AKZENT®LC

VITA AKZENT®LC

### VITA AKZENT® LC

Light-curing stain/glazing system.

VITA AKZENT LC are light-curing composite stains for reproducing individual shade effects and applying shade corrections. In addition to offering a variety of nuances, the stains impress with precise shade application and reliable shade and gloss retention.

#### Natural red-white esthetics

VITA AKZENT LC EFFECT STAINS can be used for individualizing the shade of denture bases. EFFECT STAINS are ideal for creating lifelike reproductions of the gingiva.

The materials are exceptionally fluid and easy to use, making them ideal for precise applications. <u>For details, see instructions for use, print no. 10748.</u>

#### Multi-faceted individualization

VITA AKZENT LC EFFECT STAINS are versatile colors that can be used to create lifelike effect reproductions, e.g., tooth neck/

fissure discolorations, translucent enamel areas, calcifications and much more