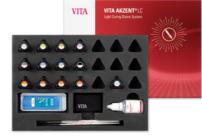

#### Contents:

- 8 x EFFECT STAINS (cream, lemon, sun, pink, dark-red, purple, gray, black)
- 4 x CHROMA STAINS 3D-MASTER
- 1 x GLAZE
- Accessories: cleaner, brushes, microbrushes, mixing plate