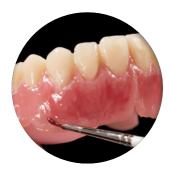

## Adhesive bond Adhesive bond test VITA AKZENT LC, VITA OPTIGLAZE color, GC Stained VITAPAN prosthetic teeth prior to simulated aging Simulated aging using thermocycling (5000 cycles, 5 °C / 55 °C) Stained VITAPAN prosthetic teeth after simulated aging Source: Internal study, VITA R&D, Report 0628/19, 03/20,