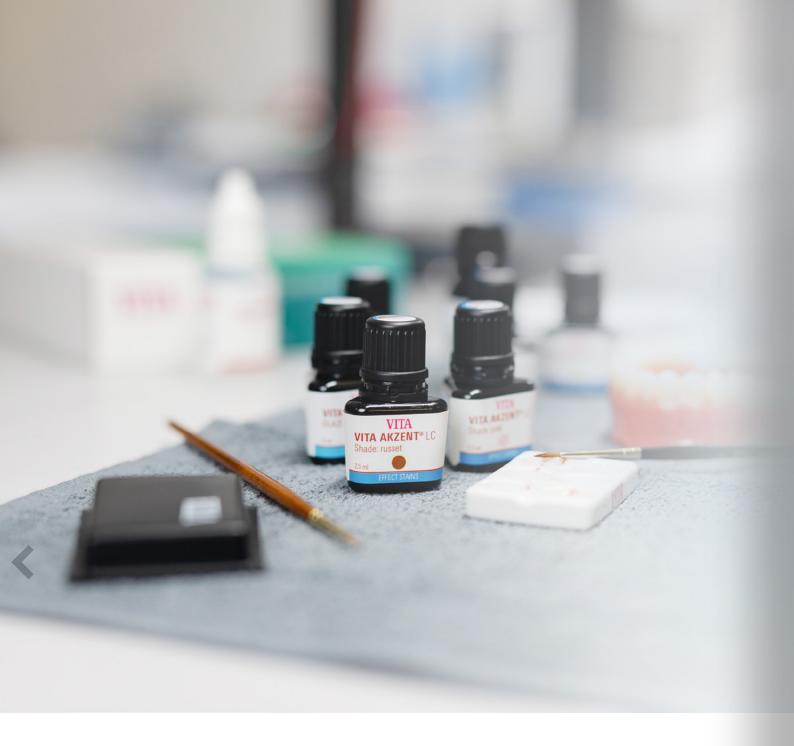

### VITA AKZENT® LC

Light-curing stain/glazing system.

VITA AKZENT LC are light-curing composite stains for reproducing individual shade effects and applying shade corrections. In addition to offering a variety of nuances, the stains impress with precise shade application and reliable shade and gloss retention.

#### Multi-faceted individualization

VITA AKZENT LC EFFECT STAINS are versatile colors that can be used to create lifelike effect reproductions, e.g., tooth neck/

fissure discolorations, translucent enamel areas, calcifications and much more

VITA AKZENT LC CHROMA STAINS are used to systematically intensify the chroma within a shade group.

| B red-sun | Stains |    |    |    |  |
|-----------|--------|----|----|----|--|
|           | B1     | B2 | B3 | B4 |  |
|           | Stains |    |    |    |  |