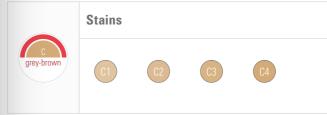

VITA AKZENT LC CHROMA STAINS are used to systematically intensify the chroma within a shade group.

| B red-sun | Stains |    |    |    |  |
|-----------|--------|----|----|----|--|
|           | B1     | B2 | B3 | B4 |  |
|           | Stains |    |    |    |  |

### Overview of shades and variants.

For effect reproduction and shade correction

For effect reproduction and shade correction

For individualization of denture bases