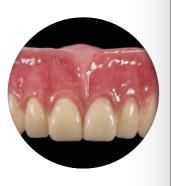

#### Reliable

Reliable, true-to-life reproduction of shade facets of natural dentition, thanks to a wide range of brilliant effect stains and intuitive processing.

VITA VITA AKZENT

CLEANER

### High durability.

VITA AKZENT LC is characterized by a homogeneous surface that ensures excellent discoloration resistance.

The material shows excellent shade stability in testing after immersion in water, tea and coffee for 12 weeks. VITA AKZENT LC enables extremely brilliant shade reproduction and high gloss

retention, thanks to a polymer matrix reinforced with silicon dioxide fillers. It also shows excellent gloss levels after 20 hours of simulated wear in a toothbrush abrasion test (corresponds to 200 days of teeth cleaning twice a day for three minutes).