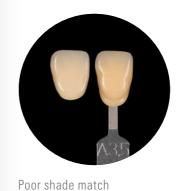

STAINS are ideal for creating lifelike reproductions of the gingiva.

The materials are exceptionally fluid and easy to use, making them ideal for precise applications. <u>For details, see instructions for use, print no. 10748.</u>











#### Multi-faceted individualization

VITA AKZENT LC EFFECT STAINS are versatile colors that can be used to create lifelike effect reproductions, e.g., tooth neck/

fissure discolorations, translucent enamel areas, calcifications and much more















VITA AKZENT LC CHROMA STAINS are used to systematically intensify the chroma within a shade group.





| B red-sun | Stains |    |    |    |  |
|-----------|--------|----|----|----|--|
|           | B1     | B2 | B3 | B4 |  |
|           | Stains |    |    |    |  |





#### **PERFECT MATCH**







VITA AKZENT LC CHROMA STAINS

Perfect shade match



### Facts and features.

Dr. M. Gmehling ([1] see back of brochure)

## Adhesive bond Adhesive bond test VITA AKZENT LC, VITA OPTIGLAZE color, GC Stained VITAPAN prosthetic teeth prior to simulated aging Simulated aging using thermocycling (5000 cycles, 5 °C / 55 °C) Stained VITAPAN prosthetic teeth after simulated aging Source: Internal study, VITA R&D, Report 0628/19, 03/20,





8 VITA AKZENT LC 9

### High durability.

VITA AKZENT LC is characterized by a homogeneous surface that ensures excellent discoloration resistance.

The material shows excellent shade stability in testing after immersion in water, tea and coffee for 12 weeks. VITA AKZENT LC enables extremely brilliant shade reproduction and high gloss

retention, thanks