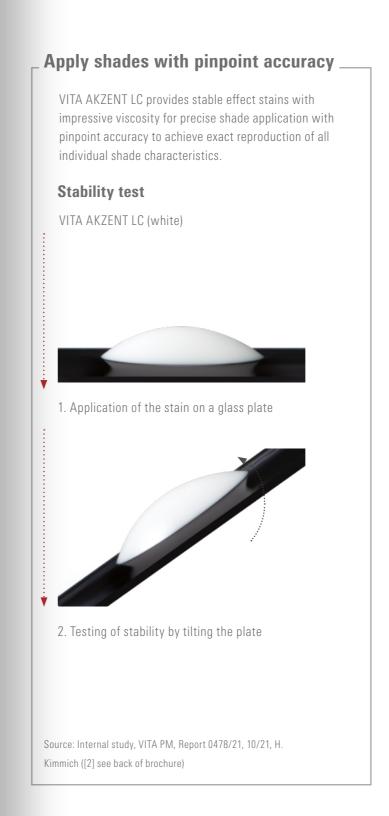

#### **Efficient**

Efficient processing, thanks to shade effects with pinpoint precision or shades applied across a large surface area with ideally matched viscosities.

### Precise effects.