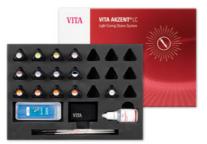

#### Contents:

- 8 x EFFECT STAINS (cream, lemon, sun, pink, dark-red, purple, gray, black)
- 4 x CHROMA STAINS classical
- 1 x GLAZE
- Accessories: cleaner, brushes, microbrushes, mixing plate