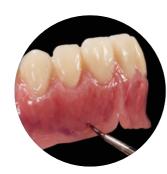

## High wear resistance/gloss retention \_ Wear resistance test Stained crown prior to wear test Simulated wear (20 hours) Stained crown after wear test Internal study, VITA R&D, Report 0083/21, 07/21, Dr. S. Aechtner ([1] see back of brochure)