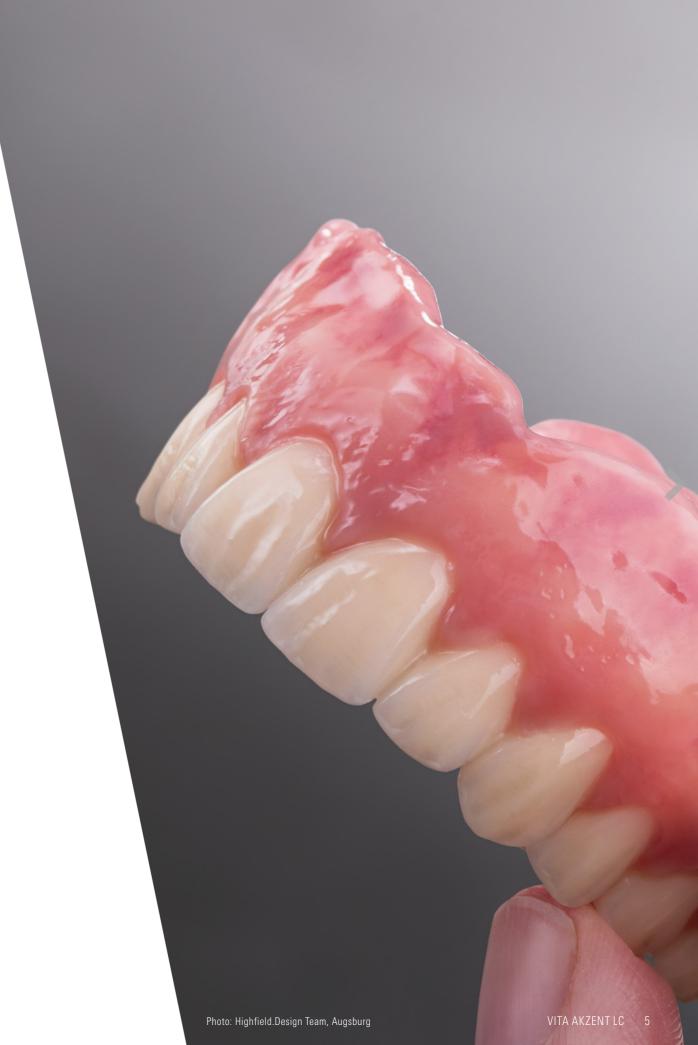

#### Natural red-white esthetics

VITA AKZENT LC EFFECT STAINS can be used for individualizing the shade of denture bases. EFFECT STAINS are ideal for creating lifelike reproductions of the gingiva.

The materials are exceptionally fluid and easy to use, making them ideal for precise applications. <u>For details, see instructions for use, print no. 10748.</u>

#### Multi-faceted individualization

VITA AKZENT LC EFFECT STAINS are versatile colors that can be used to create lifelike effect reproductions, e.g., tooth neck/

fissure discolorations, translucent enamel areas, calcifications and much more