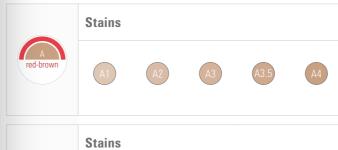

VITA AKZENT LC CHROMA STAINS are used to systematically intensify the chroma within a shade group.

| B red-sun | Stains |    |    |    |  |
|-----------|--------|----|----|----|--|
|           | B1     | B2 | B3 | B4 |  |
|           | Stains |    |    |    |  |

### Overview of shades and variants.

For effect reproduction and shade correction

For effect reproduction and shade correction

For individualization of denture bases