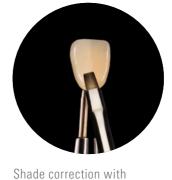

TAINS are ideal for creating lifelike reproductions of the gingiva.

The materials are exceptionally fluid and easy to use, making them ideal for precise applications. <u>For details, see instructions for use, print no. 10748.</u>











#### Multi-faceted individualization

VITA AKZENT LC EFFECT STAINS are versatile colors that can be used to create lifelike effect reproductions, e.g., tooth neck/

fissure discolorations, translucent enamel areas, calcifications and much more















VITA AKZENT LC CHROMA STAINS are used to systematically intensify the chroma within a shade group.





| B red-sun | Stains |    |    |    |  |
|-----------|--------|----|----|----|--|
|           | B1     | B2 | B3 | B4 |  |
|           | Stains |    |    |    |  |





#### **PERFECT MATCH**







VITA AKZENT LC CHROMA STAINS

Perfect shade match



### Facts and features.

Dr. M. Gmehling ([1] see back of brochure)

## Adhesive bond Adhesive bond test VITA AKZENT LC, VITA OPTIGLAZE color, GC Stained VITAPAN prosthetic teeth prior to simulated aging Simulated aging using thermocycling (5000 cycles, 5 °C / 55 °C) Stained VITAPAN prosthetic teeth after simulated aging Source: Internal study, VITA R&D, Report 0628/19, 03/20,





8 VITA AKZENT LC 9

### High durability.

VITA AKZENT LC is characterized by a homogeneous surface that ensures excellent discoloration resistance.

The material shows excellent shade stability in testing after immersion in water, tea and coffee for 12 weeks. VITA AKZENT LC enables extremely brilliant shade reproduction and high gloss

retention, thanks to