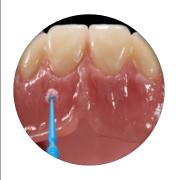

#### Natural red-white esthetics

VITA AKZENT LC EFFECT STAINS can be used for individualizing the shade of denture bases. EFFECT STAINS are ideal for creating lifelike reproductions of the gingiva.

The materials are exceptionally fluid and easy to use, making them ideal for precise applications. <u>For details, see instructions for use, print no. 10748.</u>

#### Multi-faceted individualization

VITA AKZENT LC EFFECT STAINS are versatile colors that can be used to create lifelike effect reproductions, e.g., tooth neck/

fissure discolorations, translucent enamel areas, calcifications and much more