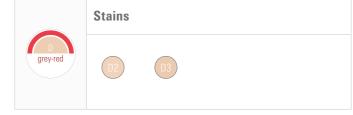

VITA AKZENT LC CHROMA STAINS are used to systematically intensify the chroma within a shade group.

| B red-sun | Stains |    |    |    |  |
|-----------|--------|----|----|----|--|
|           | B1     | B2 | B3 | B4 |  |
|           | Stains |    |    |    |  |

#### **PERFECT MATCH**

VITA AKZENT LC CHROMA STAINS

Perfect shade match