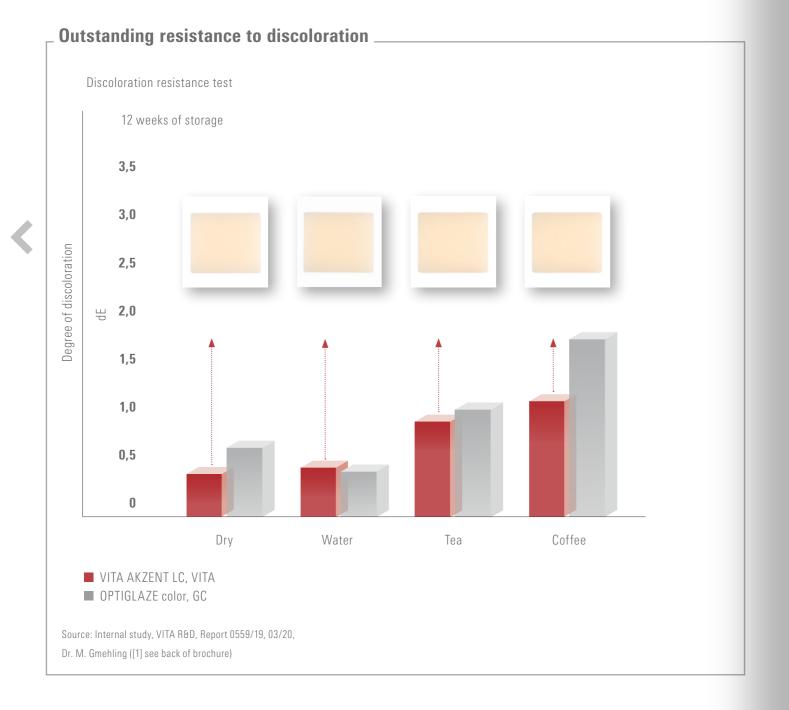

### High durability.

VITA AKZENT LC is characterized by a homogeneous surface that ensures excellent discoloration resistance.

The material shows excellent shade stability in testing after immersion in water, tea and coffee for 12 weeks. VITA AKZENT LC enables extremely brilliant shade reproduction and high gloss

retention, thanks to a polymer matrix reinforced with silicon dioxide fillers. It also shows excellent gloss levels after 20 hours of simulated wear in a toothbrush abrasion test (corresponds to 200 days of teeth cleaning twice a day for three minutes).