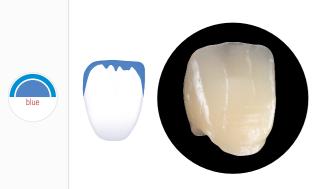

### Overview of shades and variants.

For effect reproduction and shade correction

For effect reproduction and shade correction

For individualization of denture bases

#### Contents:

- 8 x EFFECT STAINS (cream, lemon, sun, pink, dark-red, purple, gray, black)
- 4 x CHROMA STAINS classical
- 1 x GLAZE
- Accessories: cleaner, brushes, microbrushes, mixing plate