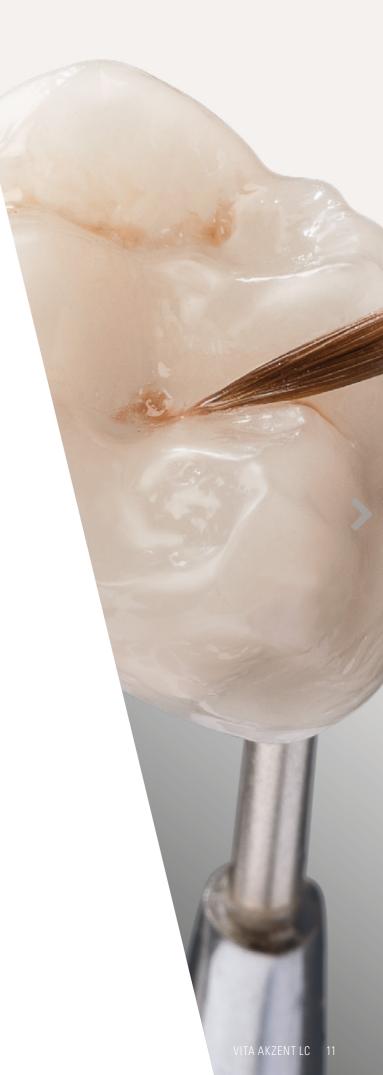

#### Multi-faceted individualization

VITA AKZENT LC EFFECT STAINS are versatile colors that can be used to create lifelike effect reproductions, e.g., tooth neck/

fissure discolorations, translucent enamel areas, calcifications and much more