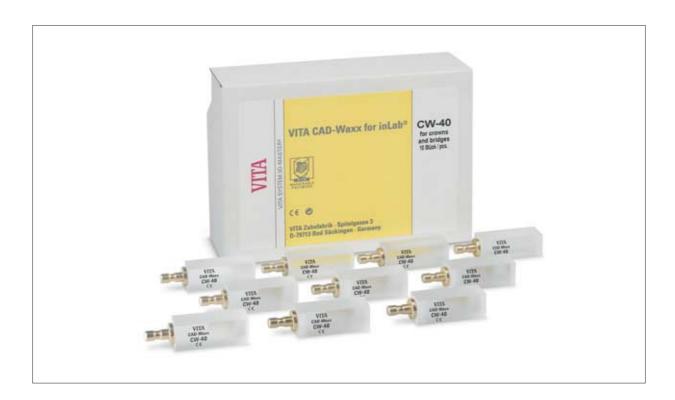

## VITA CAD-Waxx for inLab®

Acrylic polymer blocks which burn without residue for the casting technique

## **Product description**

The VITA CAD-Waxx blocks consist of a filler-free acrylic polymer which can be milled and can be used instead of modelling wax.

CAD-Waxx serves for milling castings suitable for investing for the fabrication of primary elements, crown and bridge frameworks for the VMK technique, complete cast restorations and for the press ceramic technique in the inLab system of Sirona Dental Systems GmbH. Additionally, VITA CAD-Waxx blocks can be used to check the precision of fit of structures in the mouth before fabricating the restorations using the final material.

## VITA CAD-Waxx for inLab

| Designat | ntion     | Size            | Content                     | Prod. No. |
|----------|-----------|-----------------|-----------------------------|-----------|
| CAD-Wax  | xx, CW-40 | 14 x 15 x 40 mm | 2 pieces / standard package | ECCW402   |
| CAD-Wax  | xx, CW-40 | 14 x 15 x 40 mm | 10 pieces / large package   | ECCW4010  |