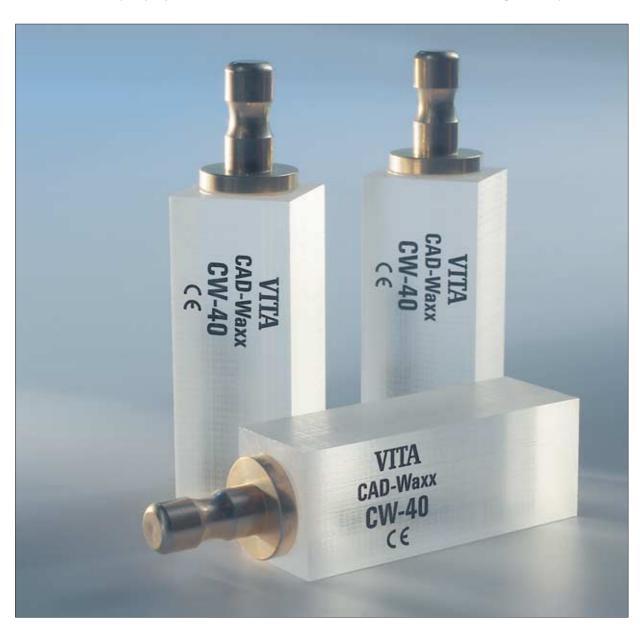

## VITA CAD-Waxx for inLab®

Acrylic polymer blocks which burn without residue for the casting technique

## **Product description**

The VITA CAD-Waxx blocks consist of a filler-free acrylic polymer which can be milled and can be used instead of modelling wax.

CAD-Waxx serves for milling castings suitable for investing for the fabrication of primary elements, crown and bridge frameworks for the VMK technique, complete cast restorations and for the press ceramic technique in the inLab system of Sirona Dental Systems GmbH. Additionally, VITA CAD-Waxx blocks can be used to check the precision of fit of structures in the mouth before fabricating the restorations using the final material.

## VITA CAD-Waxx for inLab

| Designat | ntion     | Size            | Content                     | Prod. No. |
|----------|-----------|-----------------|-----------------------------|-----------|
| CAD-Wax  | xx, CW-40 | 14 x 15 x 40 mm | 2 pieces / standard package | ECCW402   |
| CAD-Wax  | xx, CW-40 | 14 x 15 x 40 mm | 10 pieces / large package   | ECCW4010  |