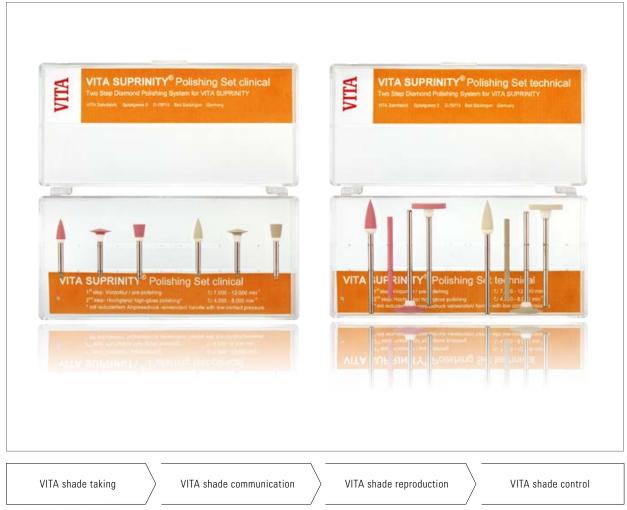

## **VITA SUPRINITY Polishing Set clinical:**

Includes a total of six instruments for the contra-angle. Includes three instruments each for pre- and high-gloss polishing.

# **VITA SUPRINITY Polishing Set technical:**

Includes a total of eight instruments for the handpiece. Includes four instruments each for pre- and high-gloss polishing.