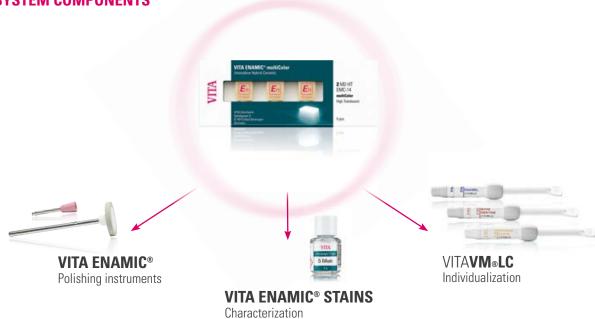

# > FACTS & FEATURES

## **VITA ENAMIC® multiColor**

• CAD/CAM blank with integrated shade gradient from cervical to incisal area

#### You benefit from:

- Natural play of light thanks to the blank's integrated shade gradient
- Fast processing, since the restoration can be seated as soon as polishing is
- Enormous load capacity, since masticatory forces are absorbed

### **VITA ENAMIC® multiColor is:**

• The hybrid ceramic blank for reproduction of the natural shade gradient at the push of a button

## Available shades and geometries:

- 1M1-HT, 1M2-HT, 2M2-HT, 3M2-HT, 4M2-HT
- **EMC-14**: 12 x 14 x 18 mm





# > SYSTEM COMPONENTS