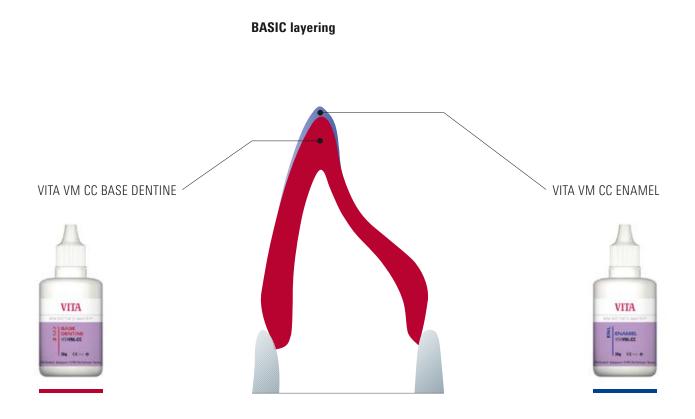

#### VITAVM. CC Efficient BASIC layering

#### **BASIC** layering

Shade-intensive VITAVM CC BASIC layering includes the application of two materials:

- BASE DENTINE
- ENAMEL

With just two layers, the user can create a temporary restoration with a natural appearance.