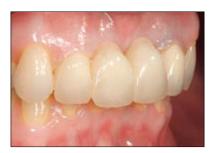

Fig. 1: Situation before rehabilitation

- Fig. 2: Temporary restoration and design of anterior teeth with VITA VM CC
- Fig. 3: The anterior tooth situation immediately after cementation. (VITA In-Ceram YZ veneered with VITA VM 9)