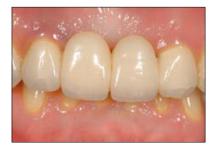

Fig. 1: Situation before rehabilitation

- Fig. 2: Temporary restoration and design of anterior teeth with VITA VM CC
- Fig. 3: The anterior tooth situation immediately after cementation. (VITA In-Ceram YZ veneered with VITA VM 9)