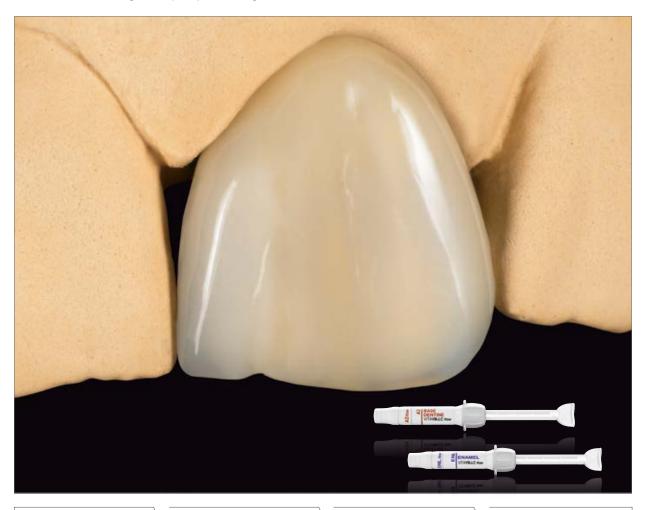

#### **Product description**

VITA VM LC flow is a flowable, light-curing veneering composite for permanent and removable restorations. The flowable consistency and high stability enable precise modelling of the

composite. The special material composition ensures simple polishing and produces homogeneous surfaces with brilliant high gloss.

With what?

• The main components of the VITA VM LC flow veneering system are: OPAQUE, BASE DENTINE, ENAMEL and various additional materials. Can be modelled directly using a syringe, brush or a probe.