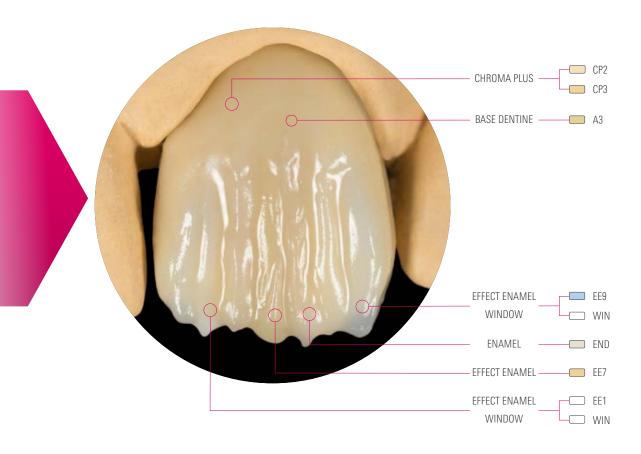

# **CASE EXAMPLE**

#### VITAVM@LC flow SYSTEM: BASIC COMPONENTS

- VITA VM LC PRE OPAQUE and OPAQUE PASTE materials for masking framework structures
- VITA VM LC flow BASE DENTINE materials for neck and body areas
- VITA VM LC flow ENAMEL materials for the incisal area

## VITAVM®LC flow SYSTEM: ADDITIONAL COMPONENTS

- VITA VM LC flow EFFECT materials for the incisal area
- VITA VM LC flow CHROMA PLUS materials for intensifying the shade in the neck and body areas
- VITA VM LC flow GINGIVA materials for reconstruction of gingival areas
- VITA VM LC PAINT stains for reproducing shade effects