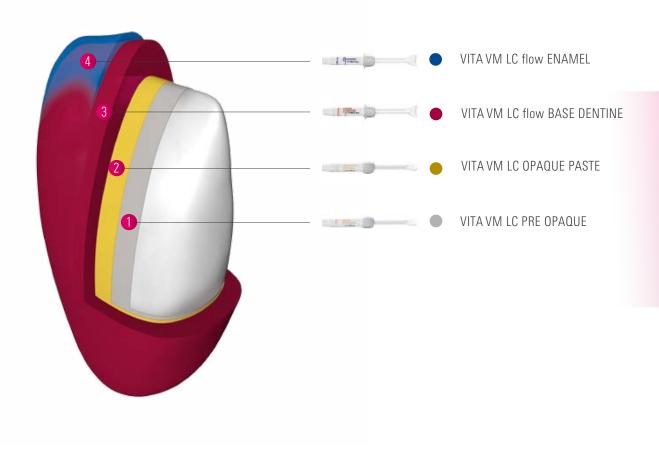

#### VITAVM@LC flow SYSTEM: BASIC COMPONENTS

- VITA VM LC PRE OPAQUE and OPAQUE PASTE materials for masking framework structures
- VITA VM LC flow BASE DENTINE materials for neck and body areas
- VITA VM LC flow ENAMEL materials for the incisal area

## VITAVM®LC flow SYSTEM: ADDITIONAL COMPONENTS

- VITA VM LC flow EFFECT materials for the incisal area
- VITA VM LC flow CHROMA PLUS materials for intensifying the shade in the neck and body areas
- VITA VM LC flow GINGIVA materials for reconstruction of gingival areas
- VITA VM LC PAINT stains for reproducing shade effects