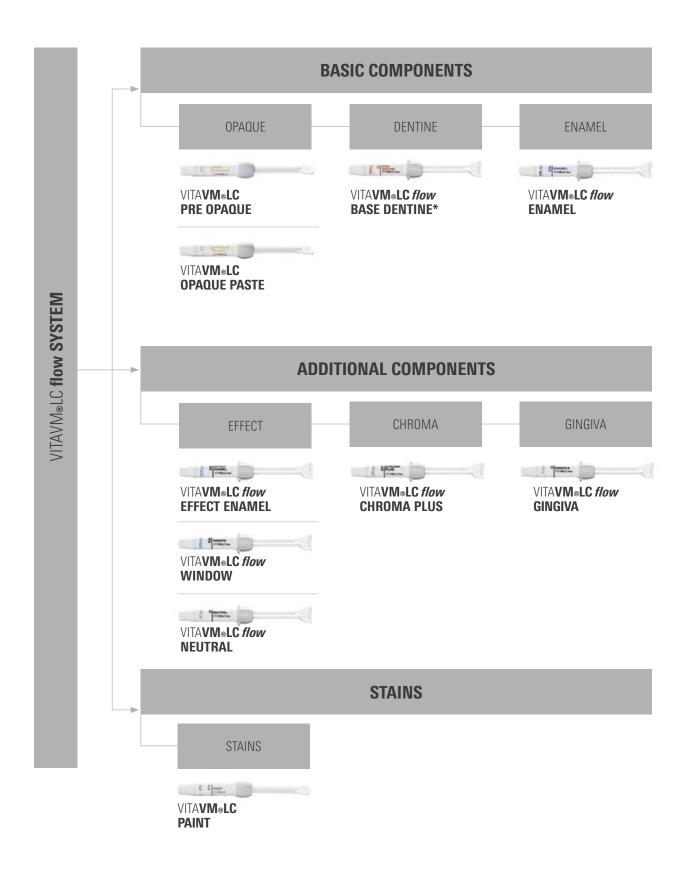

#### VITAVM@LC flow SYSTEM: BASIC COMPONENTS

- VITA VM LC PRE OPAQUE and OPAQUE PASTE materials for masking framework structures
- VITA VM LC flow BASE DENTINE materials for neck and body areas
- VITA VM LC flow ENAMEL materials for the incisal area

## VITAVM®LC flow SYSTEM: ADDITIONAL COMPONENTS

- VITA VM LC flow EFFECT materials for the incisal area
- VITA VM LC flow CHROMA PLUS materials for intensifying the shade in the neck and body areas
- VITA VM LC flow GINGIVA materials for reconstruction of gingival areas
- VITA VM LC PAINT stains for reproducing shade effects

## **OVERVIEW OF COMPONENTS**

Note: The VITA VM LC flow SYSTEM is compatible with standard light-curing devices and bonding systems (e.g., VITA VM LC PRIMER) and ready for immediate use. A detailed overview is available at www.vita-zahnfabrik.com.