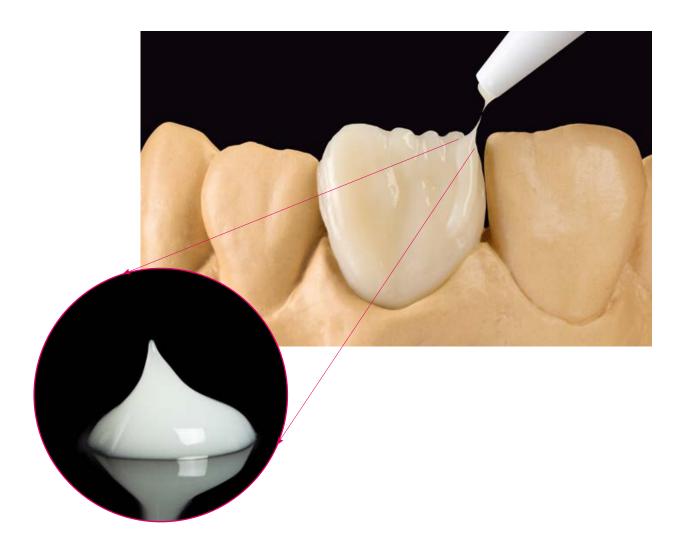

## FLOWABLE AND STABLE

What?

 VITA VM LC flow is a low-viscosity, light-curing veneering composite for permanent and removable restorations. The modern veneering system is characterized by very good flowability with high stability.

## **PROCESSING TOOLS**

VITA brush No. 1 (VITA Zahnfabrik), for example, and lay:art style brushes (Renfert GmbH) are suitable for modeling.