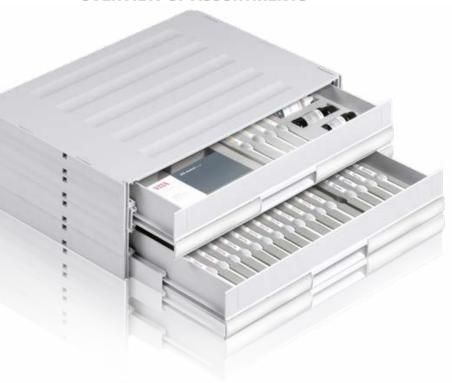

## **OVERVIEW OF COMPONENTS**

Note: The VITA VM LC flow SYSTEM is compatible with standard light-curing devices and bonding systems (e.g., VITA VM LC PRIMER) and ready for immediate use. A detailed overview is available at www.vita-zahnfabrik.com.