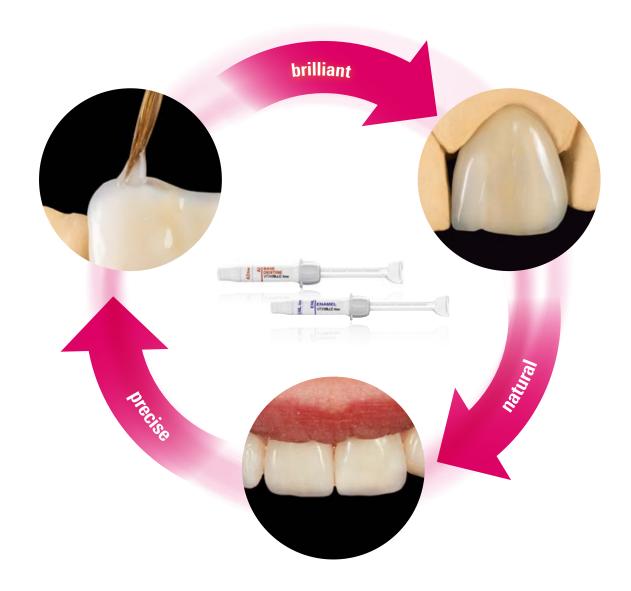

## **BENEFITS**

**Precise** 

• Precise modelling, thanks to very good flowability and high stability, due to thixotropic consistency

**Natural** 

 Lifelike results that look like natural teeth, thanks to ENAMEL and EFFECT materials with integrated translucency, opalescence and fluorescence.

**Brilliant** 

 Homogenous surfaces with brilliant high gloss, thanks to easy polishability based on a highly cross-linked polymer matrix with homogeneously distributed microfiller particles.

Durable

• High load capacity and surface resistance result in durable restorations, thanks to a material that provides excellent mechanical properties.