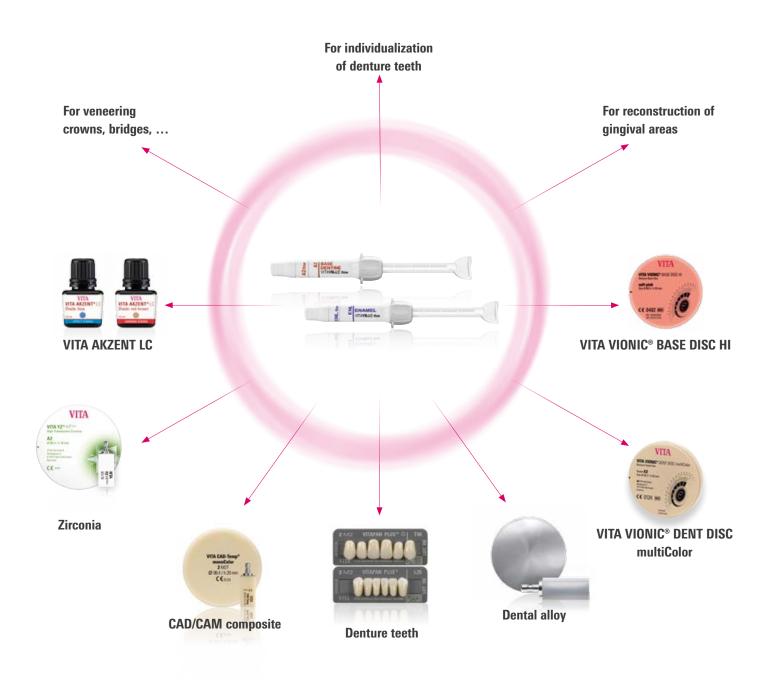

## INDICATION RANGE AND MATERIALS

For which indications?

- Veneering crowns, bridges, telescopic crowns, implant superstructures
- Individualization of denture teeth
- Reconstruction of gingival areas
- In combination with the light-curing stains/glazing system VITA AKZENT LC

For which materials?

- Dental alloys
- Hybrid ceramic
- Zirconia
- CAD/CAM PMMA
- CAD/CAM composite, PEEK
- Composite/polymer denture teeth