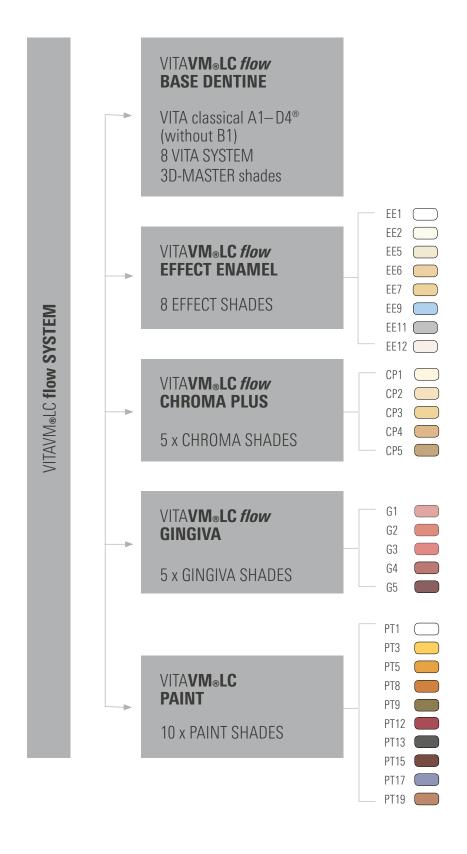

<sup>\*</sup> Available in 8 VITA SYSTEM 3D-MASTER and 15 VITA classical A1 – D4 shades.

## **AVAILABLE SHADES**