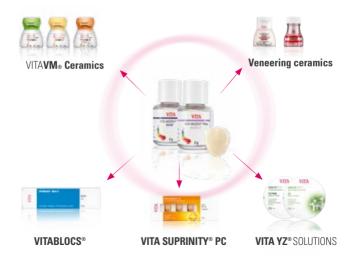

# SYSTEM COMPONENTS

# Recommended firing

|                   | Predry. |      | 7    | ×       | Temp.      |      | VAC  | 1   |
|-------------------|---------|------|------|---------|------------|------|------|-----|
|                   | °C      | min. | min. | °C/min. | approx. °C | min. | min. | °C  |
| VITA SUPRINITY PC | 400     | 4.00 | 5:00 | 80      | 800        | 1.00 | -    | -   |
| VITABLOCS         | 500     | 4.00 | 5:15 | 80      | 920        | 1.00 | -    | -   |
| VITA YZ SOLUTIONS | 500     | 4.00 | 5:37 | 80      | 950        | 1.00 | -    | -   |
| VITA VM 9         | 500     | 4.00 | 5:00 | 80      | 900        | 1.00 | -    | 600 |
| VITA VM 11        | 400     | 4.00 | 5:00 | 80      | 800        | 1.00 | -    | -   |
| VITA VM 13        | 500     | 4.00 | 4:45 | 80      | 880        | 1.00 | -    | -   |
| VITA VMK Master   | 500     | 4.00 | 5:15 | 80      | 920        | 1.00 | -    | -   |