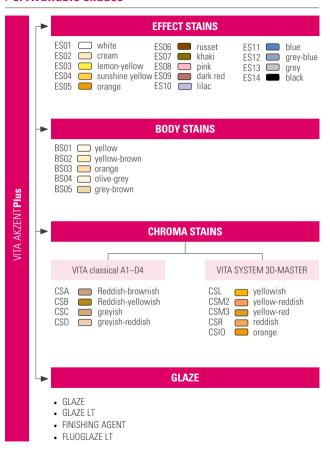

## > 3. Available shades

#### **EFFECT STAINS**

- · highly chromatic and opaque stains
- to reproduce individual shades and to adapt the shade to the characteristics of a natural shade
- · when applied thickly, they cover the underlying base shade completely

#### **BODY STAINS**

- translucent finishing materials that have the effect of a thin color filter on the base material
- color changes and color shifts towards reddish, yellowish, orange, brownish or grey-greenish

#### **CHROMA STAINS**

 glazing stains for modifying the chromaticity of the base material within a shade group

#### **GLAZE**

 Glaze material for a brilliant, glass-like, homogeneous and dense surface after firing