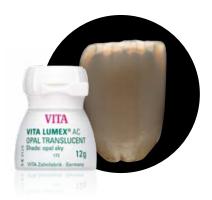

### Impressive light dynamics in every facet \_

ENAMEL materials exhibit a natural translucency.

OPAL TRANSLUCENT materials make a brilliant, opalescent play of shade possible.

POWERWASH and FLUO INTENSE materials support the reproduction of natural fluorescence.