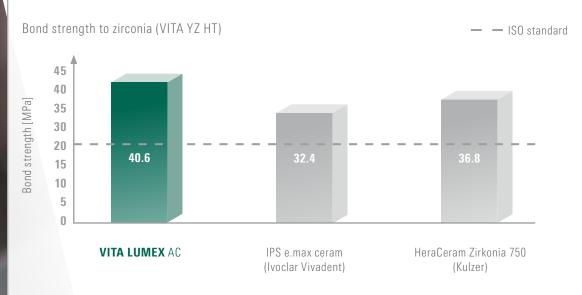

## Very good bond quality \_

A reliable bond to the framework ceramic is ensured, thanks to the coordinated coefficients of thermal expansion (CTE). VITA LUMEX AC achieves bond strength values in tests that are significantly above the standard requirements.

Source: Internal study of VITA R&D, Measurement of bondstrength according to ISO 9693 ("Schwickerath test") with the abovementioned materials, Report 08/19, Dr. B. Gödiker, ([1] see back of prospectus)