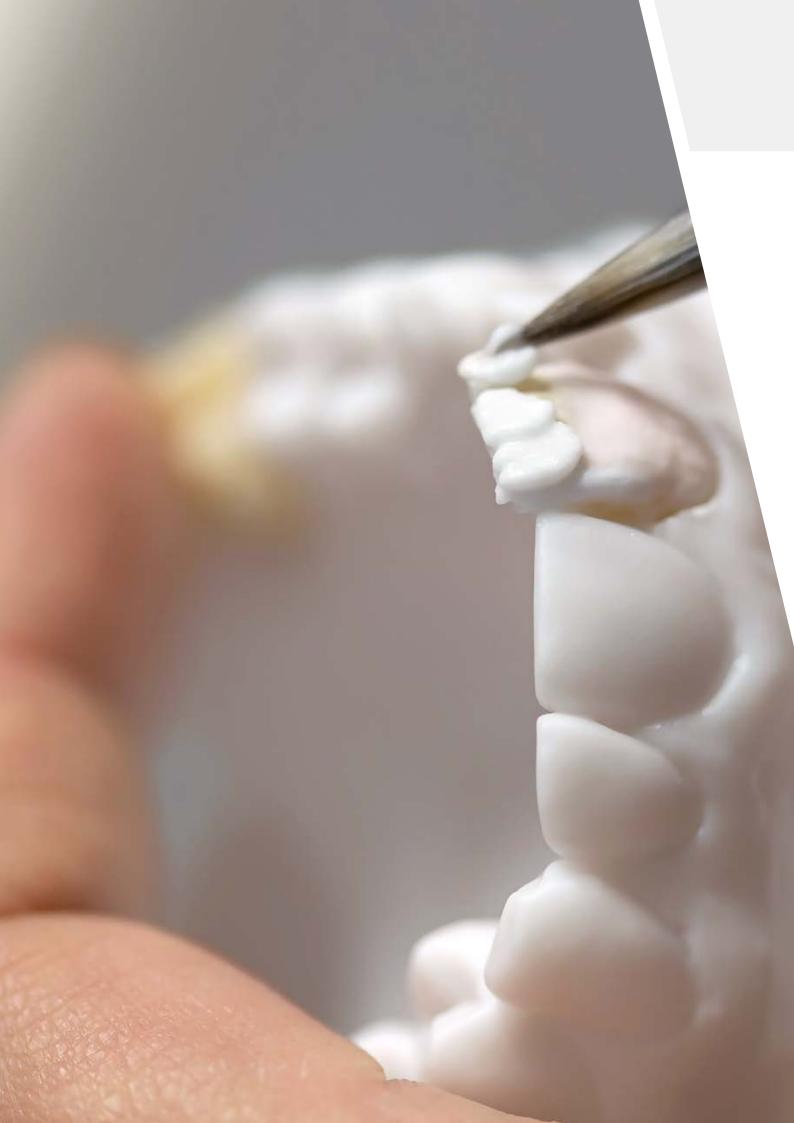

# Fired and layered.

### Impressive firing stability \_\_\_\_\_

With VITA LUMEX AC, restorations come out of the furnace as intended: firing with a layered look, thanks to the impressive firing stability.

## Reliable firingresults \_\_\_\_\_

VITA LUMEX AC enables reliable, shape-stable firing results through minimized material shrinkage, thanks to a homogeneous material structure with high density.

HeraCeram Zirkonia 750