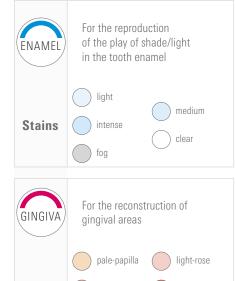

#### **Effect / addition materials Enamel**

#### **GINGIVA KIT**

For the reconstruction of gingival areas