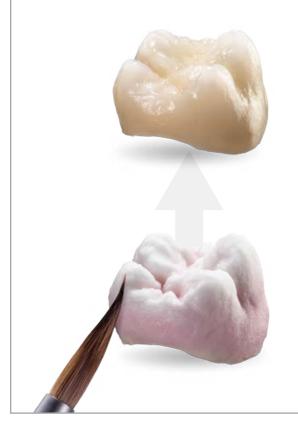

## Fine gradation for a natural esthetic

The fine gradation of ENAMEL materials, from whitish-opaque to glass clear: providing the right ceramic for every degree of translucency.

### Impressive firing stability \_\_\_\_\_

With VITA LUMEX AC, restorations come out of the furnace as intended: firing with a layered look, thanks to the impressive firing stability.