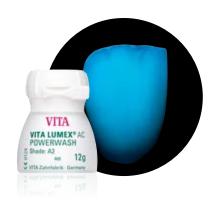

### Impressive light dynamics in every facet \_

ENAMEL materials exhibit a natural translucency.

OPAL TRANSLUCENT materials make a brilliant, opalescent play of shade possible.

POWERWASH and FLUO INTENSE materials support the reproduction of natural fluorescence.