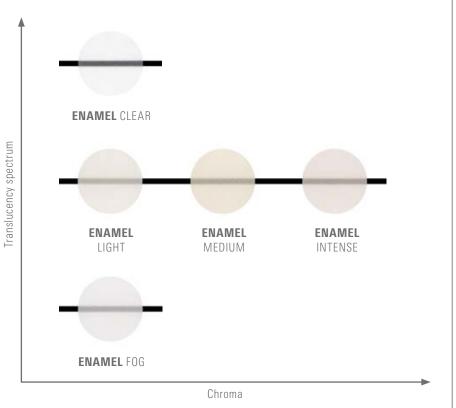

## Fine gradation for a natural esthetic

The fine gradation of ENAMEL materials, from whitish-opaque to glass clear: providing the right ceramic for every degree of translucency.