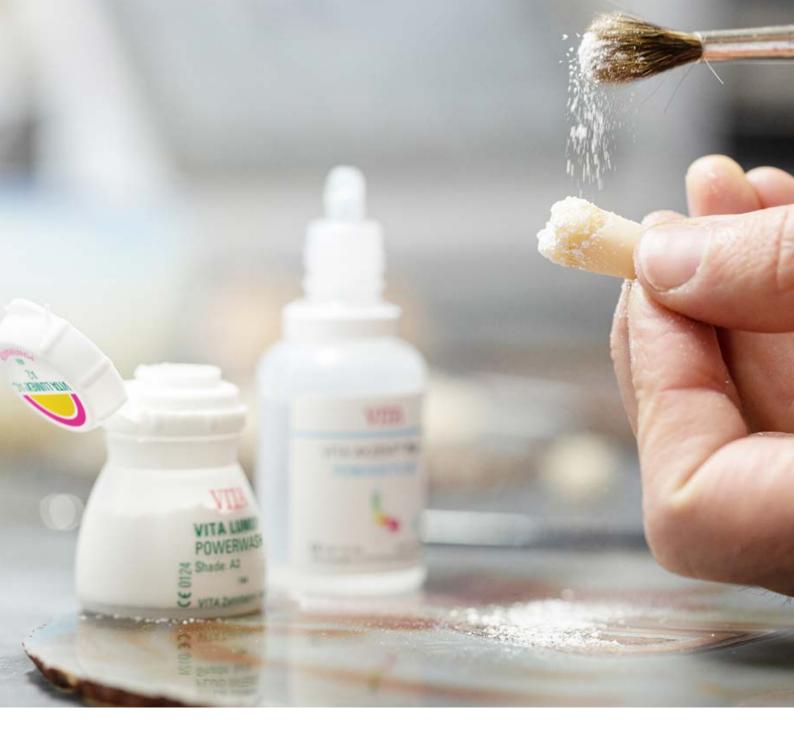

### Impressive light dynamics in every facet \_

ENAMEL materials exhibit a natural translucency.

OPAL TRANSLUCENT materials make a brilliant, opalescent play of shade possible.

POWERWASH and FLUO INTENSE materials support the reproduction of natural fluorescence.

#### **POWERWASH KIT**

For shade intensity and fluorescence