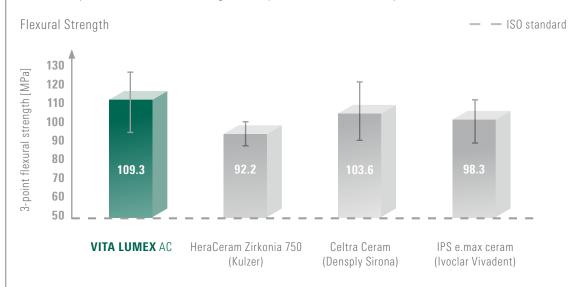

### **High fracture resistance**

Thanks to its excellent fracture resistance, VITA LUMEX AC achieves good clinical durability and stability values in tests that are significantly above the standard requirements.

Source: Internal study of VITA R&D, Measurement of 3-point bending strength, according to ISO 6872 with the abovementioned materials, Report 08/19, Dr. B. Gödiker, ([1] see back of prospectus)