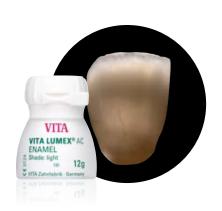

### Impressive light dynamics in every facet \_

ENAMEL materials exhibit a natural translucency.

OPAL TRANSLUCENT materials make a brilliant, opalescent play of shade possible.

POWERWASH and FLUO INTENSE materials support the reproduction of natural fluorescence.

## Fine gradation for a natural esthetic

The fine gradation of ENAMEL materials, from whitish-opaque to glass clear: providing the right ceramic for every degree of translucency.