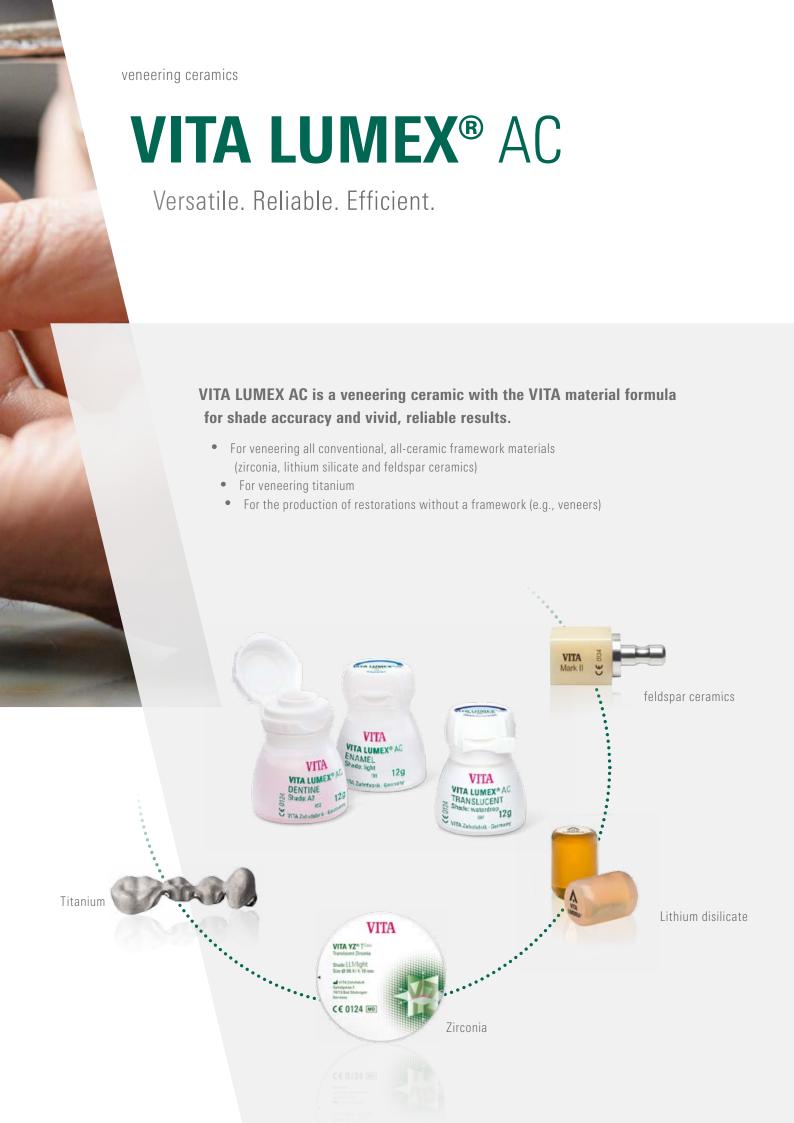

## VITA LUMEX® AC V

The modern and reliable veneering ceramic for all conventional framework ceramic and titanium.

#### **Versatile**

Simplifies your day-to-day work, thanks to a wide variety of indications.

### Reliable

Reliable reproduction of tooth shades with VITA SHADE MATCH formula.

### **Efficient**

Safe and efficient processes are made possible by the high firing stability and proven durability.

#### Framework completion

VITA YZ ZIRCONIA, VITABLOCS feldspar ceramic or VITA AMBRIA lithium silicate ceramic