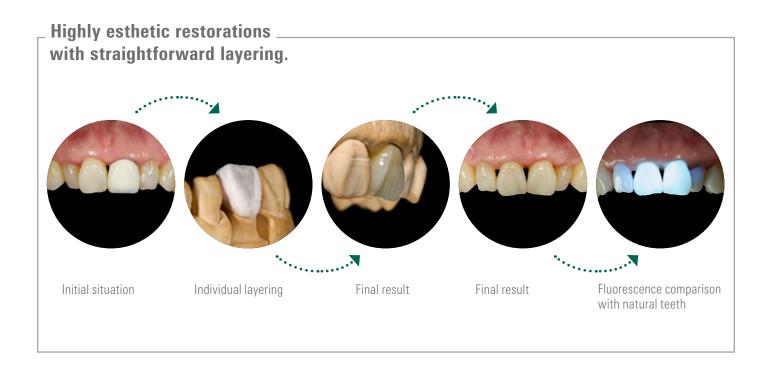

## True-to-shade. Mimics nature.

### Impressive light dynamics in every facet \_

ENAMEL materials exhibit a natural translucency.

OPAL TRANSLUCENT materials make a brilliant, opalescent play of shade possible.

POWERWASH and FLUO INTENSE materials support the reproduction of natural fluorescence.

## Fine gradation for a natural esthetic

The fine gradation of ENAMEL materials, from whitish-opaque to glass clear: providing the right ceramic for every degree of translucency.