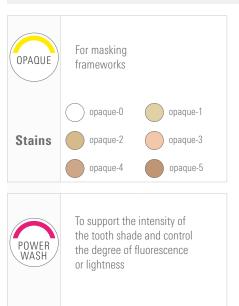

#### **Effect / addition materials Dentine**

VITA classical A1-D4 and

VITA SYSTEM 3D-MASTER

lightness levels LLO-LL5

**Stains** 

ivorv

hazelnut

almond

#### **POWERWASH KIT**

For shade intensity and fluorescence