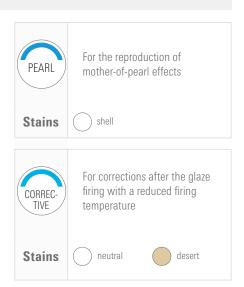

#### **Effect / addition materials Dentine**

VITA classical A1-D4 and

VITA SYSTEM 3D-MASTER

lightness levels LLO-LL5

**Stains** 

ivorv

hazelnut

almond