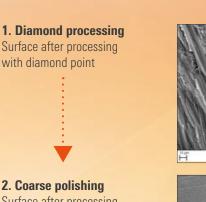

### 2. Efficient polishing results for a very good degree of gloss

VITA AMBRIA -

Achieve high gloss quickly and efficiently.

Source: Internal study, VITA R&D,

### VITA AMBRIA®

- can be very efficiently polished to a high gloss, thanks to its homogenous microstructure
- shows homogeneous, smooth surfaces without defects in tests after three processing steps (diamond processing, coarse and fine polishing)