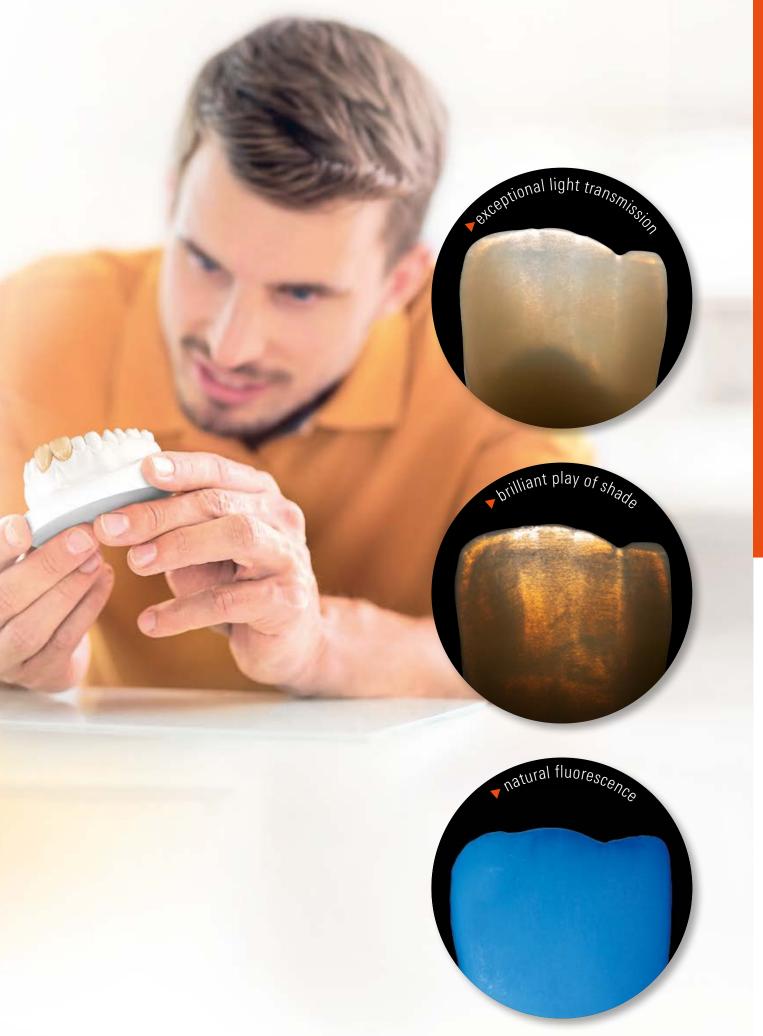

### **Brilliant Aesthetics**

True-to-shade

**Efficient** 

**Durable** 

- Brilliant, multifaceted play of shade and light, thanks to material with natural translucence, opalescence and fluorescence.
- Reliably reproduce tooth shades, thanks to press pellets with very good shade fidelity and perfectly matched system components.
- Saves time by reducing the number of processing steps and achieving accurate press results, thanks to ideal matching of material and investment.
- High stability (> 550 MPa), thanks to zirconia-reinforced lithium disilicate ceramic, which enables highly durable restorations.

### **EXCELLENT LIGHT DYNAMICS FOR HIGHLY ESTHETIC RESTORATIONS**

• offers natural inherent fluorescence for exceptional light dynamics