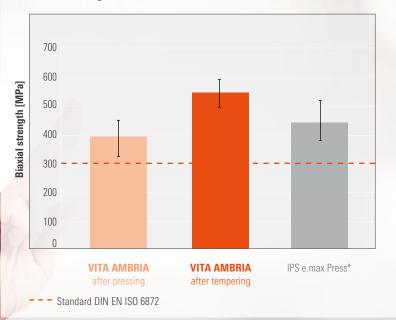

### **Biaxial strength**

Source: Internal study, VITA R&D, Measurement of biaxial strength of abovementioned materials in accordance with ISO 6872 (with modified sample geometry), (Gödiker, 1/2019, [1] see back of prospectus) \*) Level of strength after pressing process. Tempering is not specified by the manufacturer.

### **VITA AMBRIA®**

- offers very good, long-term clinical durability, thanks to high stability
- with an average biaxial strength of > 550 MPa (after Power Glaze), achieves a level of stability that exceeds the standard requirements