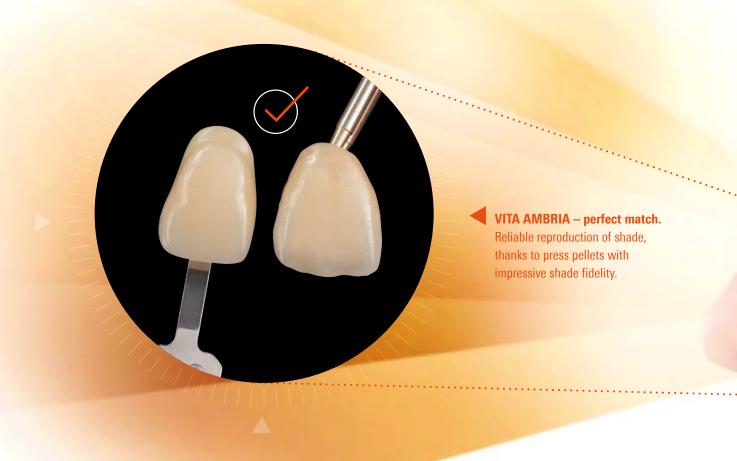

### **Brilliant Aesthetics**

True-to-shade

**Efficient** 

**Durable** 

- Brilliant, multifaceted play of shade and light, thanks to material with natural translucence, opalescence and fluorescence.
- Reliably reproduce tooth shades, thanks to press pellets with very good shade fidelity and perfectly matched system components.
- Saves time by reducing the number of processing steps and achieving accurate press results, thanks to ideal matching of material and investment.
- High stability (> 550 MPa), thanks to zirconia-reinforced lithium disilicate ceramic, which enables highly durable restorations.

### REPRODUCE TOOTH SHADES RELIABLY AND EFFICIENTLY

### **Precise shade formula**

 Thanks to high-precision measurement technology, a very high level of shade accuracy is achieved in the development and production of VITA AMBRIA press pellets.

### **Precise shade determination**

 With the visual and digital shade determination systems of VITA Zahnfabrik, tooth shades can be determined with high precision.