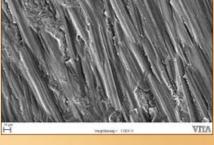

### 2. Efficient polishing results for a very good degree of gloss

VITA AMBRIA -

Achieve high gloss quickly and efficiently.

Source: Internal study, VITA R&D,

### VITA AMBRIA®

- can be very efficiently polished to a high gloss, thanks to its homogenous microstructure
- shows homogeneous, smooth surfaces without defects in tests after three processing steps (diamond processing, coarse and fine polishing)