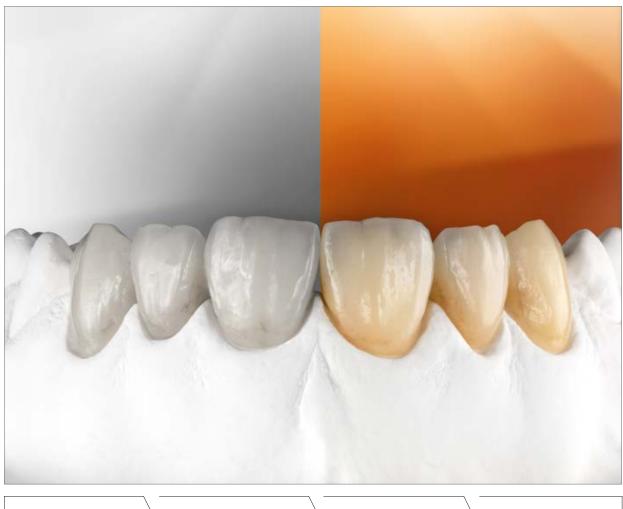

### **Brilliant Aesthetics**

True-to-shade

**Efficient** 

**Durable** 

- Brilliant, multifaceted play of shade and light, thanks to material with natural translucence, opalescence and fluorescence.
- Reliably reproduce tooth shades, thanks to press pellets with very good shade fidelity and perfectly matched system components.
- Saves time by reducing the number of processing steps and achieving accurate press results, thanks to ideal matching of material and investment.
- High stability (> 550 MPa), thanks to zirconia-reinforced lithium disilicate ceramic, which enables highly durable restorations.

### **EXCELLENT LIGHT DYNAMICS FOR HIGHLY ESTHETIC RESTORATIONS**

• offers natural inherent fluorescence for exceptional light dynamics