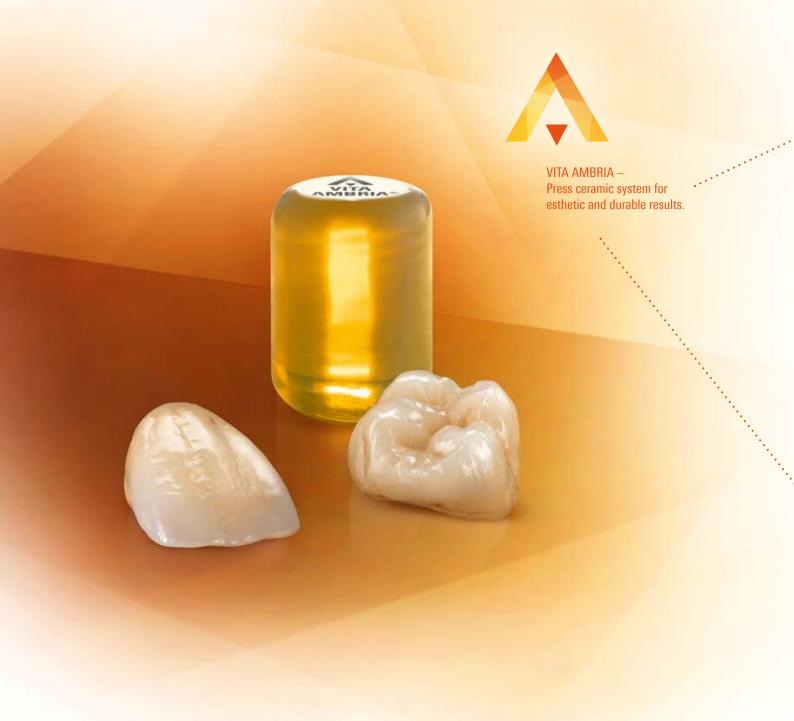

### VITA AMBRIA® PRESS SOLUTIONS - NATURAL, TRUE-TO-SHADE AND RELIABLE

What?

• Zirconia-reinforced lithium disilicate press ceramic system for highly esthetic and durable results with efficient processing

What for?

• For the production of delicate reconstructions, such as veneers and inlays/onlays, as well as highly esthetic, full/partial crowns and three-unit bridges, up to the second premolars

With what?

 The press ceramic system includes press ceramic pellets in several levels of translucency (MO, T/HT/ST) and two sizes (S, L), muffle system, investment material and liquid, as well as press plungers