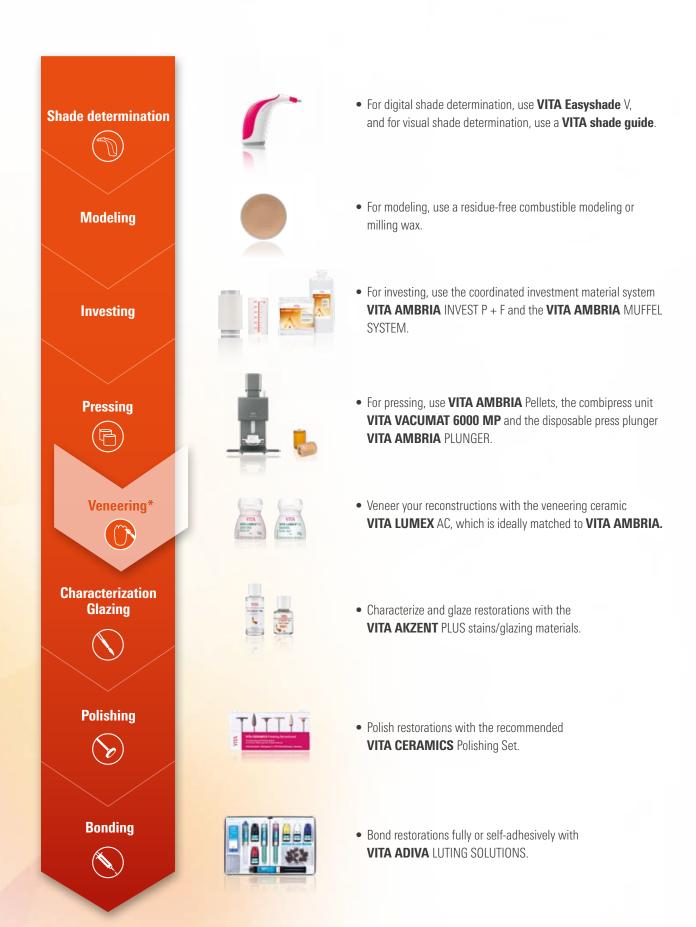

### IDEAL SOLUTIONS FOR THE TREATMENT WORKFLOW

<sup>\*)</sup> Optional: Veneering with VITA LUMEX AC is an optional process step and is not necessary for the monolithic restoration concept.

### **Precise shade formula**

 Thanks to high-precision measurement technology, a very high level of shade accuracy is achieved in the development and production of VITA AMBRIA press pellets.

### **Precise shade determination**

 With the visual and digital shade determination systems of VITA Zahnfabrik, tooth shades can be determined with high precision.

#### Investment material/liquid

Ideally matched to VITA AMBRIA press pellets, phosphate-bonded and speed-capable investment material with liquid for precise expansion control and flowability.

#### VITA AMBRIA INVEST

- VITA AMBRIA INVEST P: available as 50 x 100 g pack
- VITA AMBRIA INVEST F: available as 1-liter bottle

### Muffle system

Muffle ring and base for easy placement and easy removal of objects; suitable for all common press units.

 VITA AMBRIA MUFFEL SYSTEM: available as 100 g and 200 g muffle system

#### **Press plunger**

Disposable press plunger for simple handling, without time-consuming blasting and preheating.

 VITA AMBRIA PLUNGER: available as a pack of 50 pieces (diameter 13 mm)