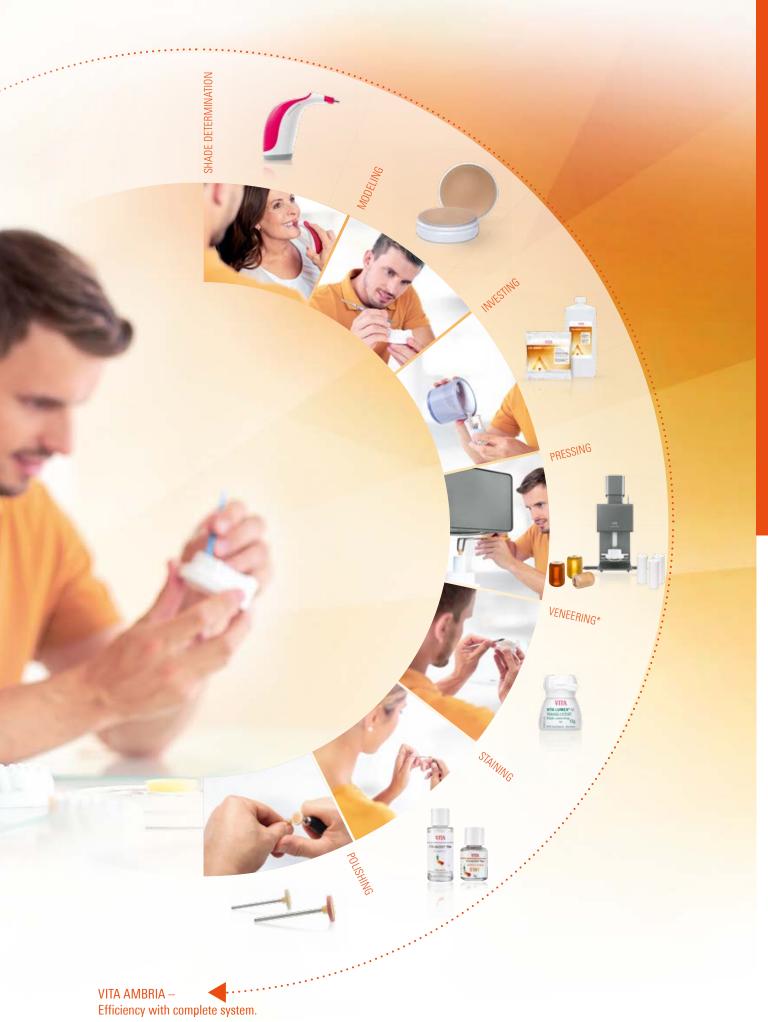

### THE PRESS SYSTEM WITH MATCHED COMPONENTS

 For consistently efficient and reliable processing, there are perfectly matched system components for every step, from investing to pressing to veneering.

 $\ensuremath{^{*}}\xspace$  ) Optional process step: does not apply for monolithic restorations.

### IDEAL SOLUTIONS FOR THE TREATMENT WORKFLOW

<sup>\*)</sup> Optional: Veneering with VITA LUMEX AC is an optional process step and is not necessary for the monolithic restoration concept.