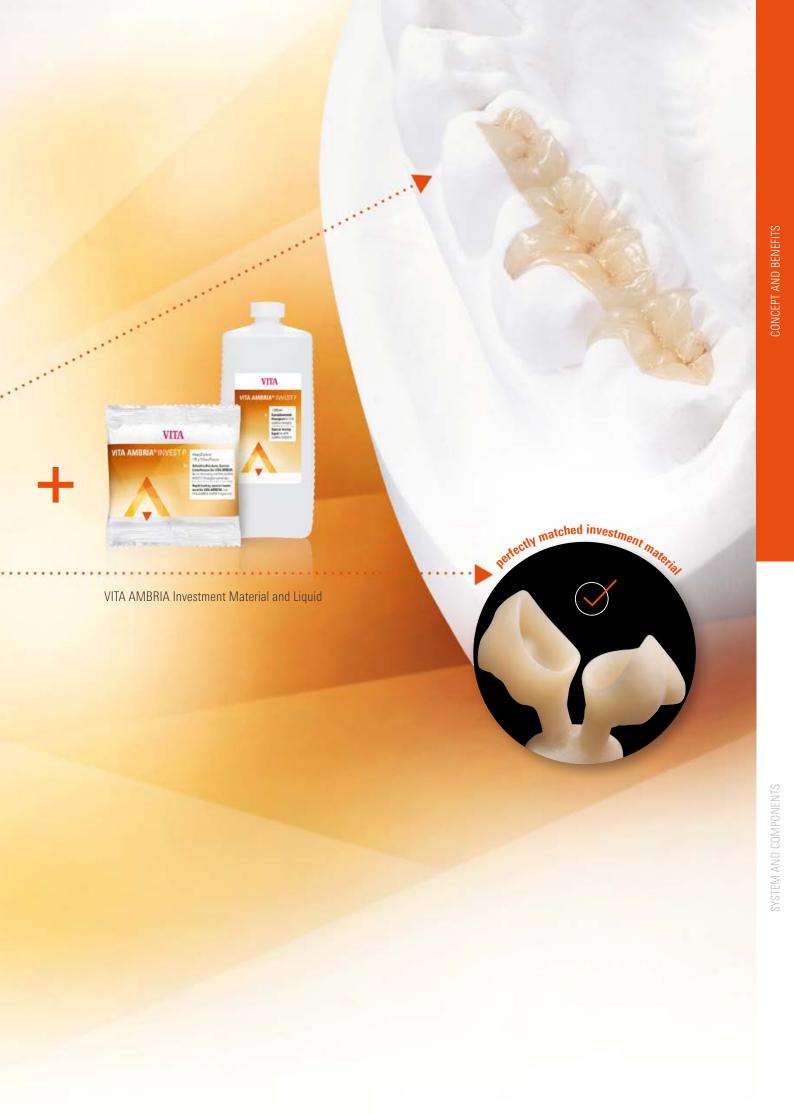

#### Investment material/liquid

Ideally matched to VITA AMBRIA press pellets, phosphate-bonded and speed-capable investment material with liquid for precise expansion control and flowability.

#### VITA AMBRIA INVEST

- VITA AMBRIA INVEST P: available as 50 x 100 g pack
- VITA AMBRIA INVEST F: available as 1-liter bottle

### VITA AMBRIA®

- enables very accurate press results, as the material and investment material are ideally matched to one another.
- saves time due to reduction in processing steps, as the thin reaction layer can be easily removed by blasting with glass beads without using an acid bath post-treatment.