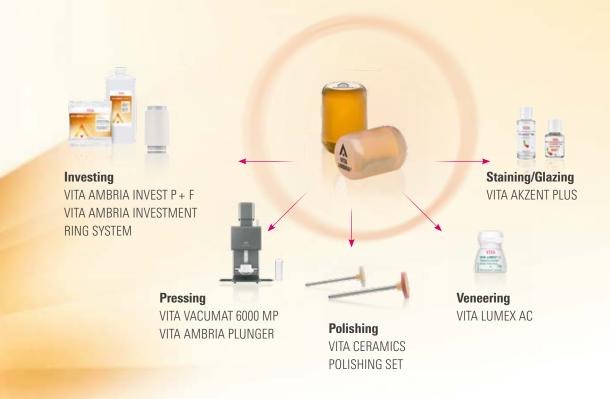

### THE PRESS SYSTEM WITH MATCHED COMPONENTS

 For consistently efficient and reliable processing, there are perfectly matched system components for every step, from investing to pressing to veneering.

 $\ensuremath{^{*}}\xspace$  ) Optional process step: does not apply for monolithic restorations.

### **COORDINATED PRESS COMPONENTS**

#### Investment material/liquid

Ideally matched to VITA AMBRIA press pellets, phosphate-bonded and speed-capable investment material with liquid for precise expansion control and flowability.

#### VITA AMBRIA INVEST

- VITA AMBRIA INVEST P: available as 50 x 100 g pack
- VITA AMBRIA INVEST F: available as 1-liter bottle

### Muffle system

Muffle ring and base for easy placement and easy removal of objects; suitable for all common press units.

 VITA AMBRIA MUFFEL SYSTEM: available as 100 g and 200 g muffle system

#### **Press plunger**

Disposable press plunger for simple handling, without time-consuming blasting and preheating.

 VITA AMBRIA PLUNGER: available as a pack of 50 pieces (diameter 13 mm)