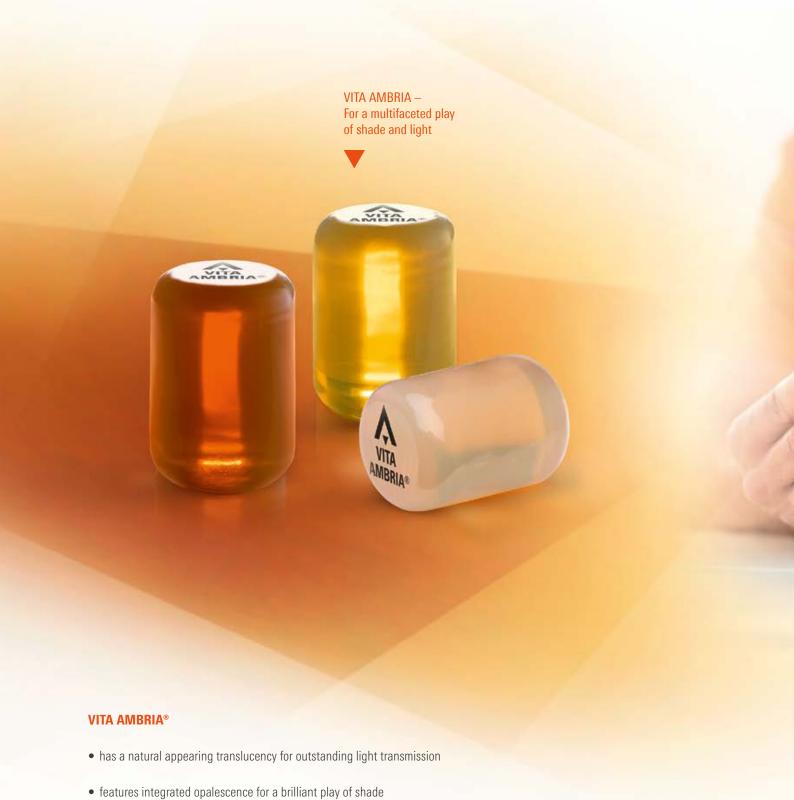

### **Brilliant Aesthetics**

True-to-shade

**Efficient** 

**Durable** 

- Brilliant, multifaceted play of shade and light, thanks to material with natural translucence, opalescence and fluorescence.
- Reliably reproduce tooth shades, thanks to press pellets with very good shade fidelity and perfectly matched system components.
- Saves time by reducing the number of processing steps and achieving accurate press results, thanks to ideal matching of material and investment.
- High stability (> 550 MPa), thanks to zirconia-reinforced lithium disilicate ceramic, which enables highly durable restorations.

### **EXCELLENT LIGHT DYNAMICS FOR HIGHLY ESTHETIC RESTORATIONS**

• offers natural inherent fluorescence for exceptional light dynamics